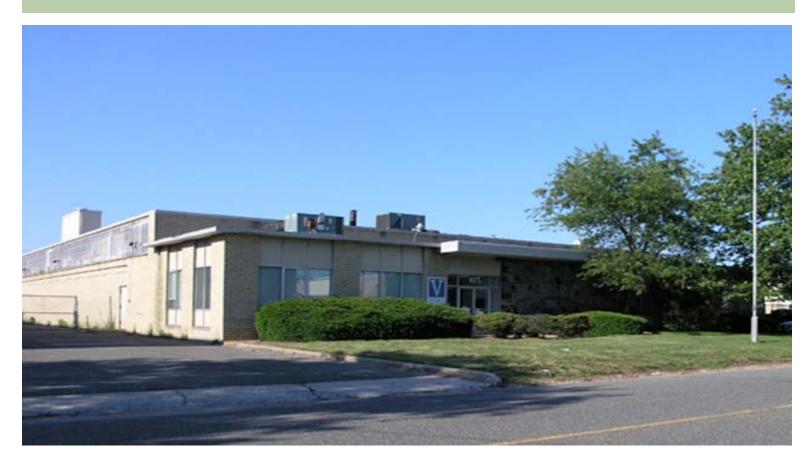

## SOLD ~ Industrial Building 105 Schmitt Blvd

Farmingdale, NY 11735

Size: 15,000 sf

Lot Size: 1.02 Acres

Offices: 3,800 sf

Ceiling Height: 16'

Drive-ins:

Docks: 2

Heat: Gas

Power: 600 Amps

Sale Price: Please Call

For further information please contact:

Jeremy D. Hackett Licensed Real Estate Broker

**Managing Partner** 

(631) 770-0700 ext. 6363

jeremy@metrorealtyservices.com