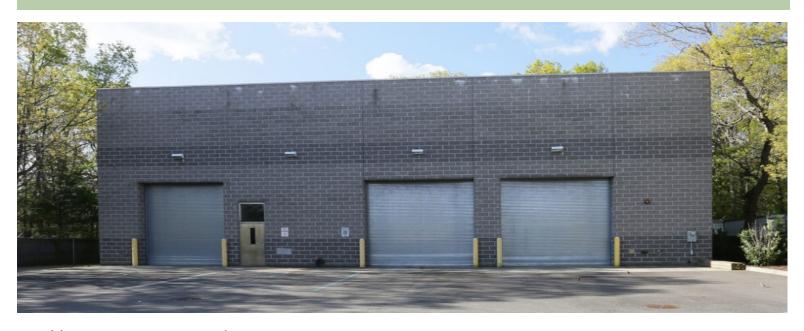

## SOLD ~ Industrial Building 10 Beaver Dam Road

Islip, NY 11751

Building Size: 8,000 sf

Lot Size: .46 acres

Ceiling Height: 25' under steel

Drive-ins:

Docks: Possible

Heat: Natural Gas

## **Comments:**

- Fully Fenced Property
- Sprinklered
- New Windows
- ♦ 9'6" Ceiling Height In Mezzanine Storage Area
- Security System & Cameras
- Near Southern State Parkway & Sunrise Highway

For further information or to arrange an inspection of this property please contact "Exclusive Agent":