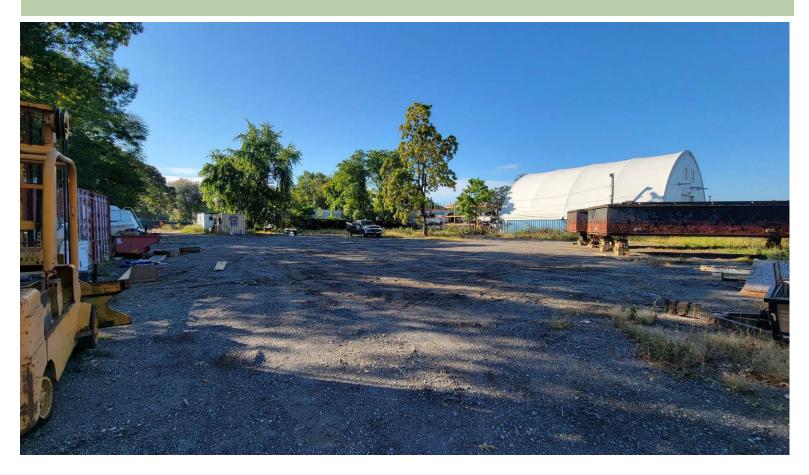

## LEASED ~ Industrial Land Brightside Ave & Bark Ave Central Islip, NY

Lot Size: .45 Acres

Asking Lease Price: PLEASE CALL

## Comments:

- ♦ Section 119, Block 3, Lot 43
- ◆ Electric to Site
- Divisions Possible

For further information or to arrange an inspection of this property please contact "Exclusive Agent":

Jeremy D. Hackett, Managing Partner
Licensed Real Estate Broker
Office: (631) 770-0700 Ext 6359 / Cell: (516) 456-0108