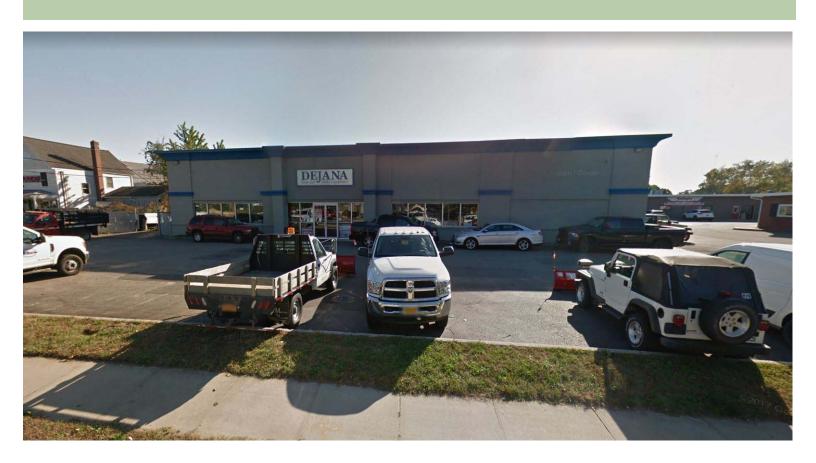

## LEASED ~ Industrial 743 Park Avenue

Huntington, NY

Building Size: 22,000 sf

Lot Size: 1.06 acres

Offices: 10%

Ceiling Height: 16'

Loading: 3 Drive-ins

Heat: Gas