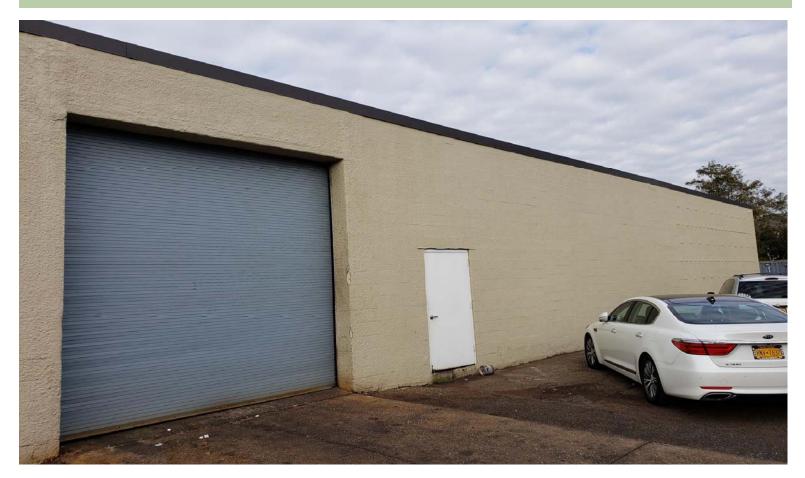

## LEASED ~ Industrial 341 Wyandanch Ave

West Babylon, NY

| Size:           | 2,550 sf   |
|-----------------|------------|
| Offices:        | 255        |
| Ceiling Height: | 12′        |
| Loading:        | 1 Drive-in |
| Heat:           | Gas        |
| Power:          | 600 amps   |