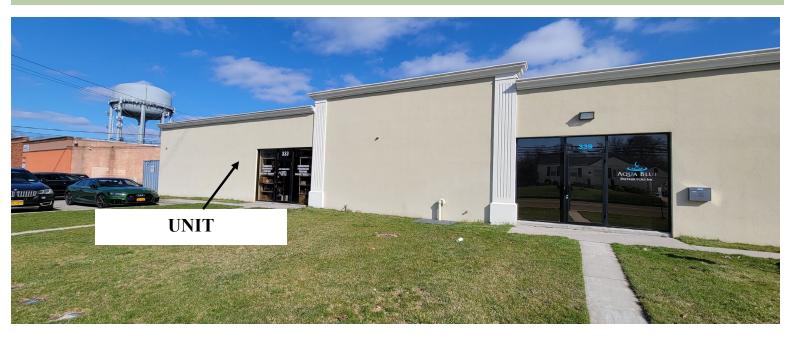

## Leased ~ Industrial Building 333 Wyandanch Avenue

West Babylon, NY 11704

Building Size: 20,000 sf Available Size: 5,000 sf

Offices: 15% (will fully renovate)

Ceiling Height: 12' Drive-ins: 1

Heat: Gas (new heater)

## **Comments:**

- Front Unit
- ♦ Part Of Larger 20,000 sf Building On 1 Acre
- New Roof
- New LED Lighting

Lease Price: Please Call

For further information or to arrange an inspection of this property please contact "Exclusive Agent":