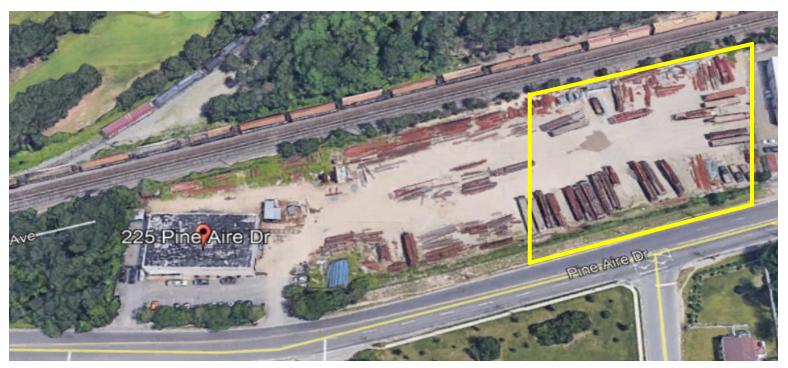

## LEASED ~ Industrial Land 225 Pine Aire Drive

Bay Shore, NY 11706

Available: 1.25 Acres For Storage

Lease Price: PLEASE CALL

- Will consider a division
- Walking distance to Deer Park LIRR Station
- Zoned Industrial I

- Adjacent to rail
- Per plans Lots 3, 4 & 5
- Town of Islip

For further information or to arrange an inspection of this property please contact "Exclusive Agent":

Jeremy D. Hackett, Managing Partner **Licensed Real Estate Broker** Office: 631-770-0700 Ext 6359 / Cell: 516-456-0108