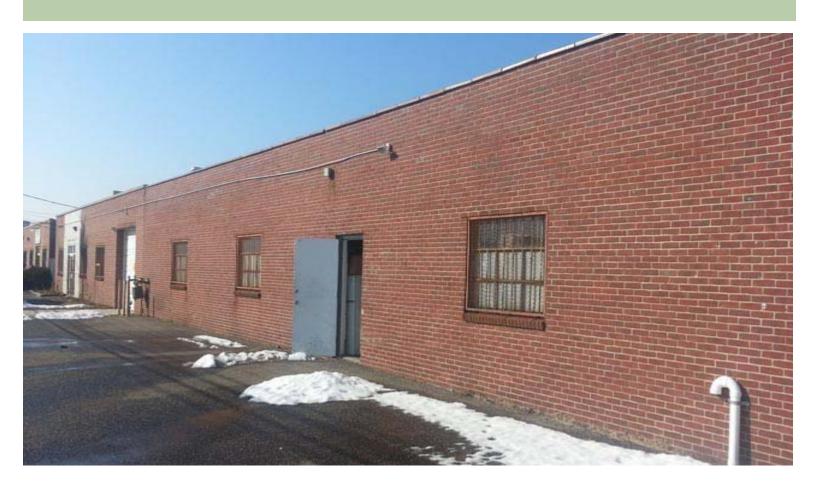

## LEASED ~ Industrial 100 Verdi Street

Farmingdale, NY

Size: 4,412 sf

Offices: 882 sf

Ceiling Height: 13'

Loading: 1 Drive-in

Heat: Gas

Power: 200 amps