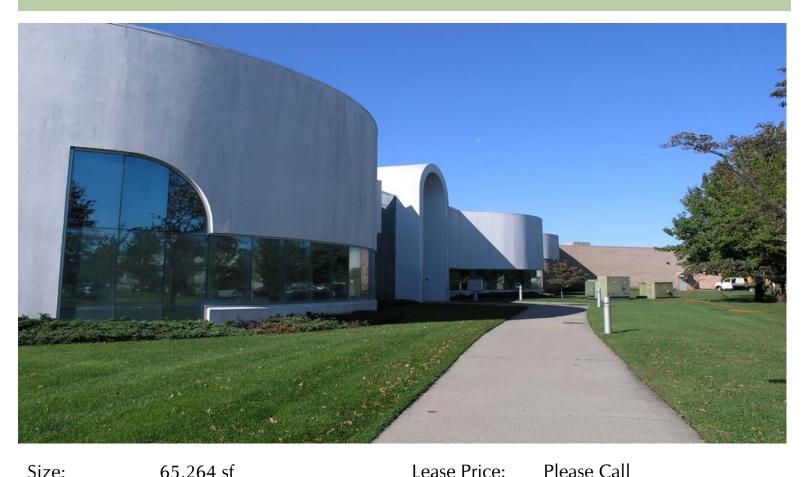

## LEASED ~ Industrial Building 30 Crossways East

Bohemia, NY 11716

65,264 sf Size:

Lot Size: 4.20 acre

Offices: 4,000 sf

Ceiling Height: 20'

Drive-ins:

Docks: 3