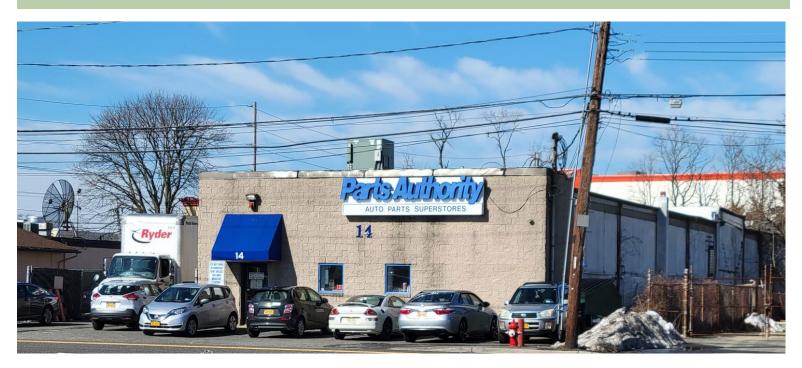

## SOLD ~ Industrial Building 14 Allen Blvd

Farmingdale, NY 11735

| Building Size:  | 10,000 sf             |
|-----------------|-----------------------|
| Lot Size:       | 0.42 acres            |
| Offices:        | 1500 sf               |
| Ceiling Height: | 12′ – 16 ½′           |
| Loading:        | 2 Drive-ins           |
| Heat:           | Gas                   |
| Power:          | 800 amps (2 services) |
|                 |                       |