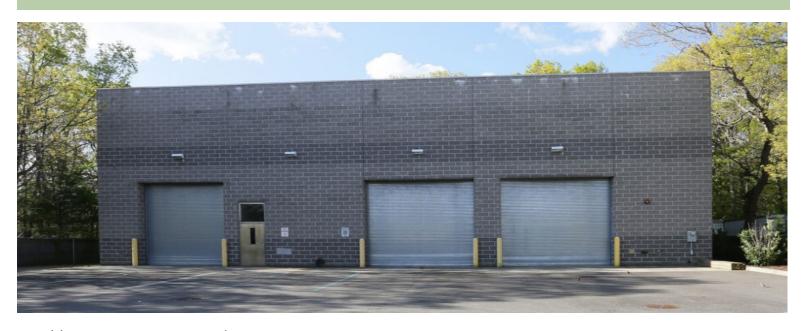

## SOLD ~ Industrial Building 10 Beaver Dam Road

Islip, NY 11751

Building Size: 8,000 sf

Lot Size: .46 acres

Ceiling Height: 25' under steel

Drive-ins:

Docks: Possible

Heat: Natural Gas

## **Comments:**

- Fully Fenced Property
- Sprinklered
- New Windows
- 9'6" Ceiling Height In Mezzanine Storage Area
- Security System & Cameras
- Near Southern State Parkway & Sunrise Highway

For further information or to arrange an inspection of this property please contact "Exclusive Agent":