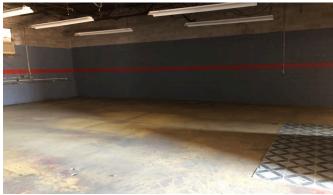

## LEASED ~ Industrial Unit 68 East Jefryn Blvd Suite A

Deer Park, NY 11729

| Unit Size:      | ±3,000 sf |
|-----------------|-----------|
| Lot Size:       | 1 acre    |
| Ceiling Height: | 12′       |
| Drive-ins:      | 1         |

## **Comments:**

- Good Air & Electrical Distribution Throughout.
- Showroom / Counter Pick Up Area In Place.
- Storage Closet.
- Two Bathrooms.

For further information or to arrange an inspection of this property please contact "Exclusive Agent":