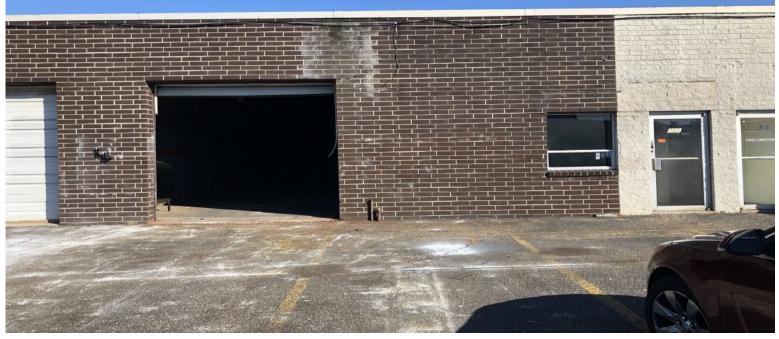

## LEASED ~ Industrial Unit 68 East Jefryn Blvd Suite A

Deer Park, NY 11729

| Unit Size:      | ±3,000 sf |
|-----------------|-----------|
| Lot Size:       | 1 acre    |
| Ceiling Height: | 12′       |
| Drive-ins:      | 1         |

## **Comments:**

- Good Air & Electrical Distribution Throughout.
- Showroom / Counter Pick Up Area In Place.
- Storage Closet.
- Two Bathrooms.

For further information or to arrange an inspection of this property please contact "Exclusive Agent":