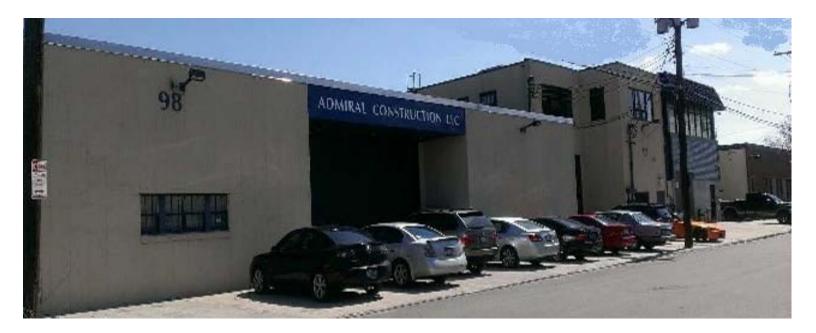

## SOLD ~ Industrial Building 92/98 Magnolia Ave Westbury, NY 11590

| Available Size:   | 14,000 SF  | Sale Price:                                                                                | Please call for details                             |  |
|-------------------|------------|--------------------------------------------------------------------------------------------|-----------------------------------------------------|--|
| Lot Size (acres): | 0.29 Acres |                                                                                            |                                                     |  |
| Offices:          | 3,000 SF   |                                                                                            |                                                     |  |
| Ceiling Ht:       | 16'/40'    | For further information please contact "Exclusive Agent":                                  |                                                     |  |
| Loading Docks:    | 0          |                                                                                            |                                                     |  |
| Drive-Ins:        | 2          |                                                                                            | Andrew B. Blumenthal<br>Licensed Real Estate Broker |  |
| Heat:             | Gas/Oil    | Managing Partner<br>Phone: (631) 770-0700 Ext. 6363<br><u>andy@metrorealtyservices.com</u> |                                                     |  |
| Power:            | 400 amps   |                                                                                            |                                                     |  |