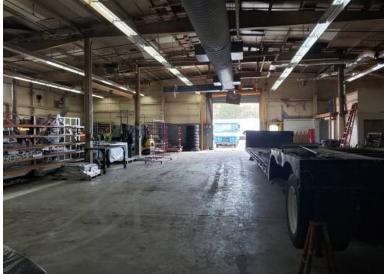

## Oversized Property ~ Expandable

Building Size:  $\pm 14,282$  sf

Lot Size: 14.54 acres

Offices: 10%

Ceiling Height: 18 ½' clear

Drive-ins: 2

Heat: Oil

Power: Heavy

## Comments:

- ♦ 20′ x 40′ column spacing
- Sewered
- Zoned PIP (Planned Industrial Park) in Town of Riverhead

For further information please contact:

Andrew B. Blumenthal, Licensed Real Estate Broker Managing Partner