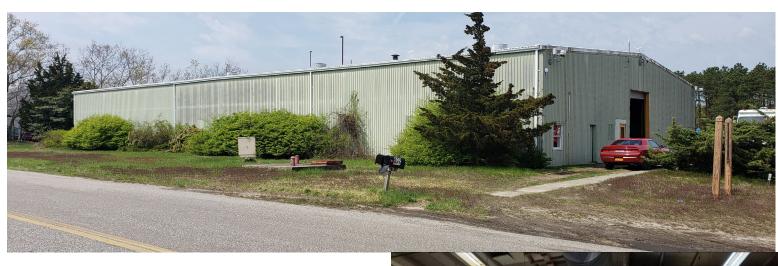

## SOLD ~ Industrial Building 901 Scott Avenue

Calverton, NY 11933

## Oversized Property ~ Expandable

Building Size:  $\pm 14,282$  sf

Lot Size: 14.54 acres

Offices: 10%

Ceiling Height: 18 ½' clear

Drive-ins: 2

Heat: Oil

Power: Heavy

## Comments:

- ♦ 20′ x 40′ column spacing
- Sewered
- Zoned PIP (Planned Industrial Park) in Town of Riverhead

For further information please contact:

Andrew B. Blumenthal, Licensed Real Estate Broker Managing Partner