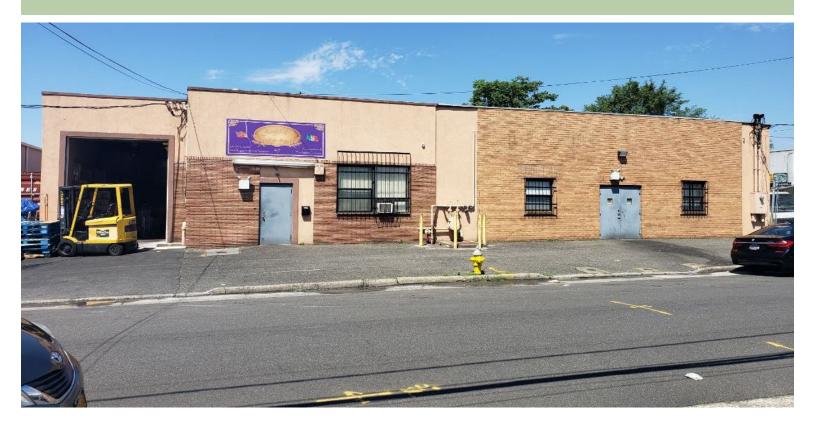

## SOLD ~ Industrial 47 New York Avenue

Westbury, NY 11590

| Building Size:  | 6,188 sf                    |
|-----------------|-----------------------------|
| Lot Size:       | 0.23                        |
| Offices:        | 5%                          |
| Ceiling Height: | 12' – 15'                   |
| Loading:        | 2 drive-ins / 1 double door |
| Heat:           | Gas                         |
| Power:          | ± 1200 amps (2 services)    |
| Power:          | ± 1200 amps (2 services)    |
| Sprinklers:     | Yes                         |
| Sewers:         | Yes                         |
|                 |                             |

## Comments:

- Divisible (2,688sf / 3,500sf)
- Just off Old Country Road
- 3 bathrooms
- Great power distribution

For further information or to arrange an inspection of this property please contact:

Andrew Blumenthal, Licensed Real Estate Broker Managing Partner Direct: (631) 391-6363 andy@metrorealtyservices.com