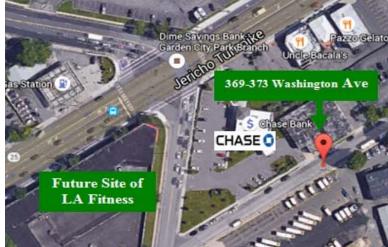

## SOLD ~ Industrial Building 369-373 Washington Ave

Garden City Park, NY 11040

Building Size: 8,248 SF Lot Size: .32 acres Offices:  $\pm$  1,400 SF

Drive-ins: 2

Ceiling Height: 14' clear

Heat: Oil

Power: 200/200 amps

## Comments:

- ◆ Currently Divided for 2 Tenants (Separate Meters)
- ◆ Perfect for User/Investor or Single User
- ◆ Just Off Jericho Tpke
- ♦ Warehouse / Sales
- ♦ Private Parking

For further information please contact "Exclusive Agent":