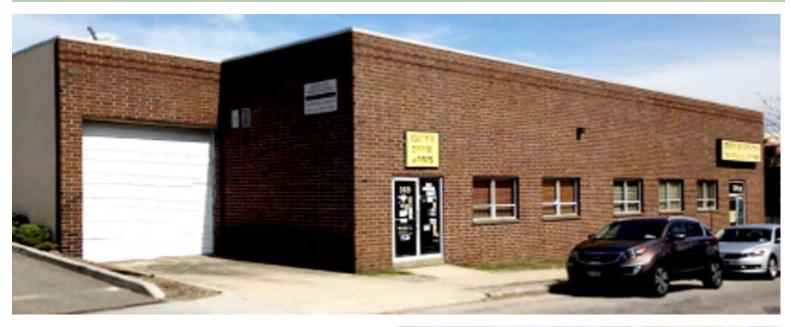

## SOLD ~ Industrial Building 369-373 Washington Ave

Garden City Park, NY 11040

Building Size: 8,248 SF Lot Size: .32 acres Offices:  $\pm$  1,400 SF

Drive-ins: 2

Ceiling Height: 14' clear

Heat: Oil

Power: 200/200 amps

## Comments:

- ◆ Currently Divided for 2 Tenants (Separate Meters)
- ◆ Perfect for User/Investor or Single User
- ◆ Just Off Jericho Tpke
- ♦ Warehouse / Sales
- ♦ Private Parking

For further information please contact "Exclusive Agent":