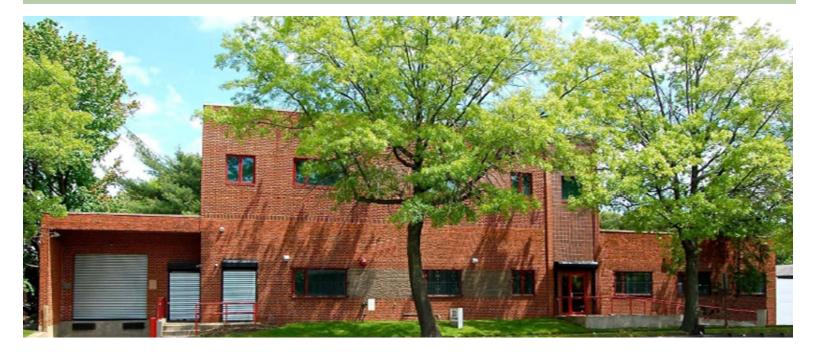

## SOLD ~ Industrial Building 300 Denton Avenue

New Hyde Park, NY 11040

| Building Size:  | 12,500 sf      |
|-----------------|----------------|
| Lot Size:       | 0.42 acres     |
| Ceiling Height: | 13′            |
| Drive-ins:      | 1              |
| Docks:          | 1              |
| Heat:           | Gas            |
| Sprinklered:    | Yes            |
| Sewers:         | Yes            |
| Parking:        | 21 car parking |

## **Comments:**

- Immaculate flex building fully renovated
- New paved parking lot and security gate
- Delivered with high tech modern furnishings throughout

For further information or to arrange an inspection of this property please contact "Exclusive Agent":