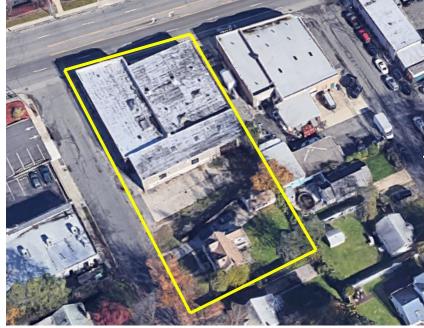

## SOLD ~ Industrial Building 198 W Jericho Tpke

Huntington Station, NY 11746

Building Size:  $\pm 11,054$  sf Lot Size:  $\pm .63$  acres Offices: Small

Ceiling Height: 15′ 5″ - 16′ 6″ Loading: 9 Drive-ins