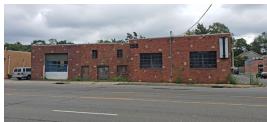

## SOLD ~ Industrial Building 198 W Jericho Tpke

Huntington Station, NY 11746

Building Size:  $\pm 11,054$  sf Lot Size:  $\pm .63$  acres Offices: Small

Ceiling Height: 15′ 5″ - 16′ 6″ Loading: 9 Drive-ins

## Comments:

- Just West of Route 110
- Lease Offers Considered
- Main Road Frontage
- House with rental income included in sale
- Maintenance Pits On Site

For further information or to arrange an inspection of this property please contact "Exclusive Agent":