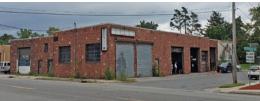

## SOLD ~ Industrial Building 198 W Jericho Tpke

Huntington Station, NY 11746

Building Size:  $\pm 11,054$  sf Lot Size:  $\pm .63$  acres Offices: Small

Ceiling Height: 15′ 5″ - 16′ 6″ Loading: 9 Drive-ins

## Comments:

- Just West of Route 110
- Lease Offers Considered
- Main Road Frontage
- House with rental income included in sale
- Maintenance Pits On Site

For further information or to arrange an inspection of this property please contact "Exclusive Agent":