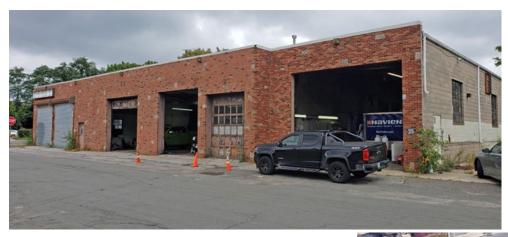

## SOLD ~ Industrial Building 198 W Jericho Tpke

Huntington Station, NY 11746

Building Size:  $\pm 11,054$  sf Lot Size:  $\pm .63$  acres Offices: Small

Ceiling Height: 15′ 5″ - 16′ 6″ Loading: 9 Drive-ins

## Comments:

- Just West of Route 110
- Lease Offers Considered
- Main Road Frontage
- House with rental income included in sale
- Maintenance Pits On Site

For further information or to arrange an inspection of this property please contact "Exclusive Agent":