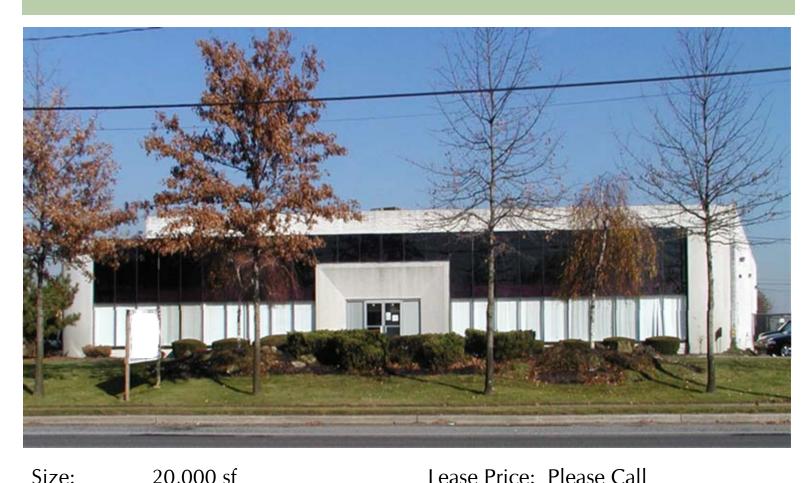

## LEASED ~ Industrial Building 1881 Lakeland Ave

Ronkonkoma, NY 11779

Size: 20,000 sf

Offices: 7,500 sf

Ceiling Height: 18' 6"

Drive-ins:

Docks:

Gas Heat: