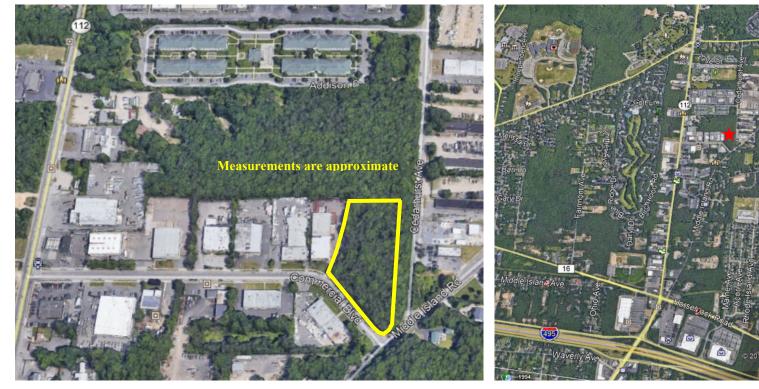

## For Sale ~ Industrial Land

N/W Corner of Commercial Blvd & Middle Island Rd Medford, NY

Lot Size: Section.Block.Lot:  $\pm 2.5$  Acres 606.02.14

Asking Sale Price: Taxes: \$2,250,000 + \$5,602.33 / year

Comments:

- L1 Industrial
- Town of Brookhaven
- ♦ Just off Route 112
- ♦ 17% Coverage
- Can build ±18,500 sf Industrial
- Owner will consider holding a mortgage

For further information or to arrange an inspection of this property please contact "Exclusive Agent":

## For Sale ~ Industrial Land

N/W Corner of Commercial Blvd & Middle Island Rd Medford, NY

All information submitted is subject to errors, omissions, change of price or rental, change of other terms and conditions, prior sale, lease, financing or withdrawal without notice. All areas and dimensions are approximate. This advertisement does not suggest that the broker has a listing on this property or properties or that any property is currently available.