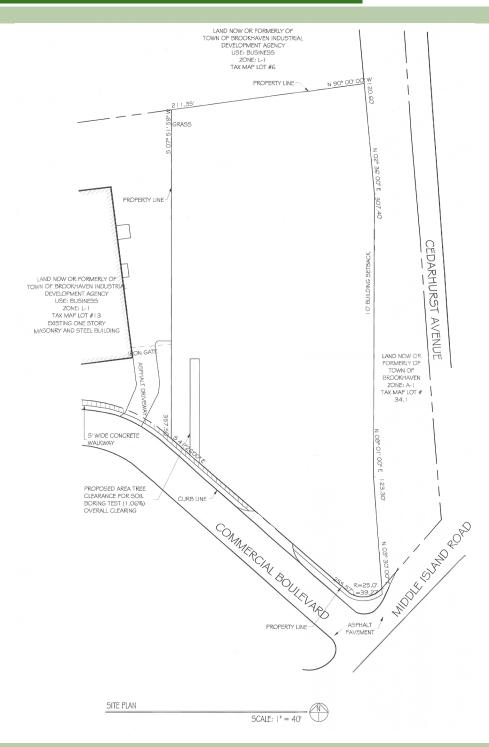

## For Sale ~ Industrial Land

N/W Corner of Commercial Blvd & Middle Island Rd Medford, NY

Lot Size: Section.Block.Lot:  $\pm 2.5$  Acres 606.02.14

Asking Sale Price: Taxes: \$2,250,000 + \$5,602.33 / year

Comments:

- L1 Industrial
- Town of Brookhaven
- ♦ Just off Route 112
- ♦ 17% Coverage
- Can build ±18,500 sf Industrial
- Owner will consider holding a mortgage

For further information or to arrange an inspection of this property please contact "Exclusive Agent":

## For Sale ~ Industrial Land

N/W Corner of Commercial Blvd & Middle Island Rd Medford, NY

All information submitted is subject to errors, omissions, change of price or rental, change of other terms and conditions, prior sale, lease, financing or withdrawal without notice. All areas and dimensions are approximate. This advertisement does not suggest that the broker has a listing on this property or properties or that any property is currently available.