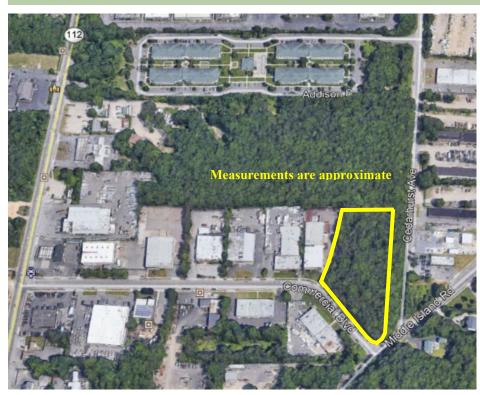

## For Sale ~ Industrial Land

N/W Corner of Commercial Blvd & Middle Island Rd Medford, NY

Lot Size:  $\pm 2.5$  Acres Section.Block.Lot: 606.02.14

Asking Sale Price: \$2,250,000

Taxes:  $\pm$  \$5,602.33 / year

## Comments:

- L1 Industrial
- Town of Brookhaven
- ♦ Just off Route 112
- 17% Coverage

For further information or to arrange an inspection of this property please contact "Exclusive Agent":

Jeremy D. Hackett, Licensed Real Estate Broker **Managing Partner** Direct: (631) 391-6359