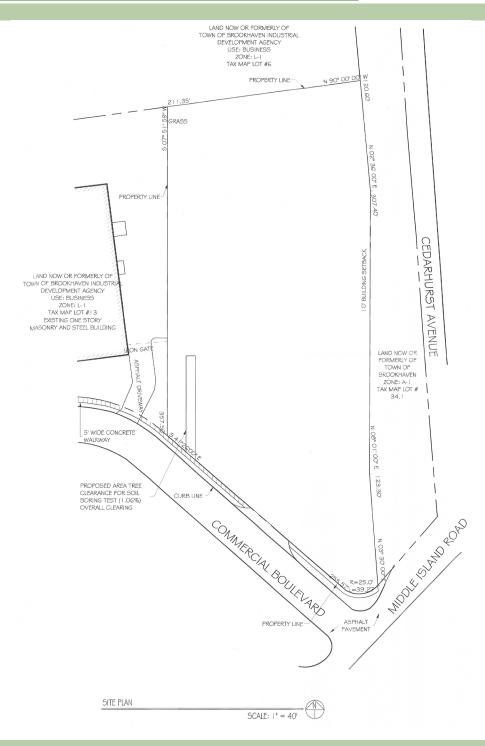

## For Sale ~ Industrial Land

N/W Corner of Commercial Blvd & Middle Island Rd Medford, NY

Lot Size:  $\pm 2.5$  Acres Section.Block.Lot: 606.02.14

Asking Sale Price: \$2,250,000

Taxes:  $\pm$  \$5,602.33 / year

## Comments:

- L1 Industrial
- Town of Brookhaven
- ♦ Just off Route 112
- 17% Coverage

For further information or to arrange an inspection of this property please contact "Exclusive Agent":

Jeremy D. Hackett, Licensed Real Estate Broker **Managing Partner** Direct: (631) 391-6359