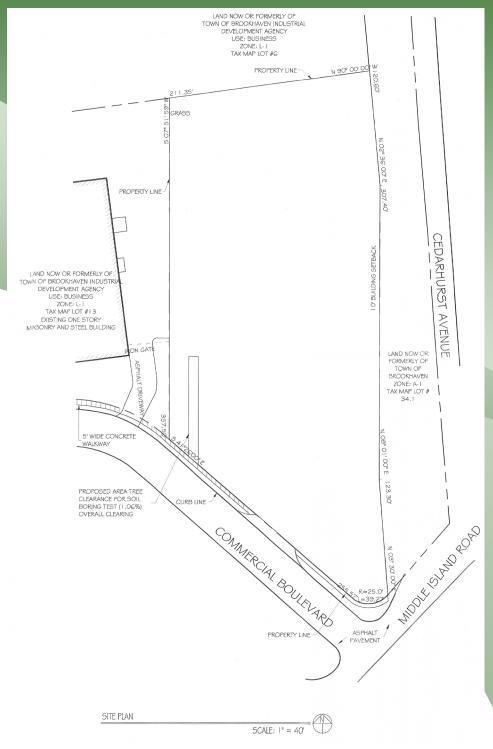

# For Sale | Industrial Land N/W Corner of Commercial Blvd & Middle Island Rd Medford, NY

Lot Size:  $\pm 2.35$  Acres Section.Block.Lot: 606.02.14

Asking Sale Price: \$2,250,000

Taxes:  $\pm $5,602.33 / \text{ year}$ 

#### Comments:

- L1 Industrial
- Town of Brookhaven
- Just off Route 112

- 17% Coverage
- Can build  $\pm 18,500$  sf Industrial
- Owner will consider holding a mortgage

201 Moreland Road, Ste 4, Hauppauge, NY 11788 (631) 770-0700 ~ info@metrorealtyservices.com www.metrorealtyservices.com