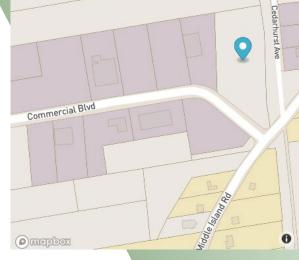

# For Sale | Industrial Land N/W Corner of Commercial Blvd & Middle Island Rd Medford, NY

Lot Size:  $\pm 2.35$  Acres Section.Block.Lot: 606.02.14

Asking Sale Price: \$2,250,000

Taxes:  $\pm $5,602.33 / \text{ year}$ 