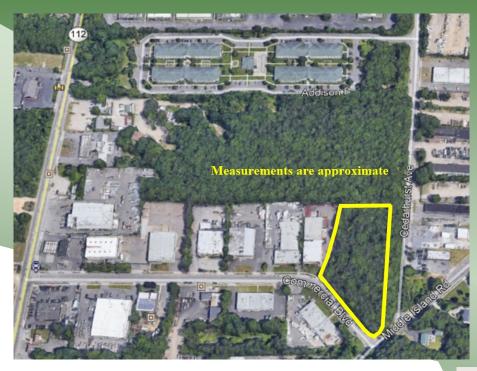

# For Sale | Industrial Land N/W Corner of Commercial Blvd & Middle Island Rd Medford, NY

Lot Size:  $\pm 2.35$  Acres Section.Block.Lot: 606.02.14

Asking Sale Price: \$2,250,000

Taxes:  $\pm $5,602.33 / \text{ year}$ 

#### Comments:

- L1 Industrial
- Town of Brookhaven
- Just off Route 112

- 17% Coverage
- Can build  $\pm 18,500$  sf Industrial
- Owner will consider holding a mortgage

201 Moreland Road, Ste 4, Hauppauge, NY 11788 (631) 770-0700 ~ info@metrorealtyservices.com www.metrorealtyservices.com