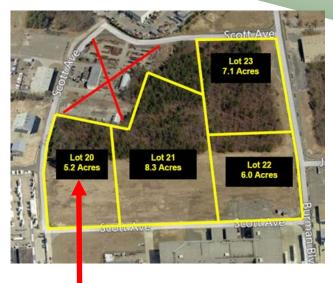

#### N/W Corner of Scott Avenue & Burman Boulevard

Lot Size:  $\pm 21.4$  Acres

(Divided 6 acres, 7.1 acres, 8.3 acres)

Frontage: 833' on Scott Avenue / 1282' on Burman Boulevard

**Zoning:** Light Industrial with Outside Storage By Permit

**Sewers:** Yes

Sale Price: Lot 20 - IN CONTRACT

Lot 21 - \$750,000.00 per acre / Taxes - \$29,362.00 Lot 22 - \$750,000.00 per acre / Taxes - \$21,341.00

Lot 23 - \$750,000.00 per acre / Taxes - \$25,307.00