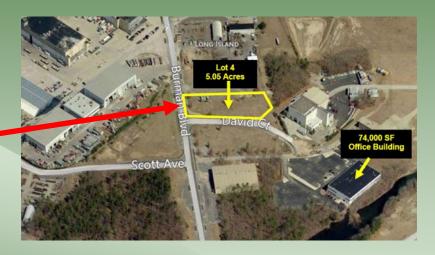

#### N/E Corner of Burman Boulevard & David Court Lot 4

Lot Size: 5.05 Acres

Frontage: 321' on Burman Boulevard

**Zoning:** Light Industrial with Outside Storage

Sewers: Yes

Sale Price: **SOLD** 