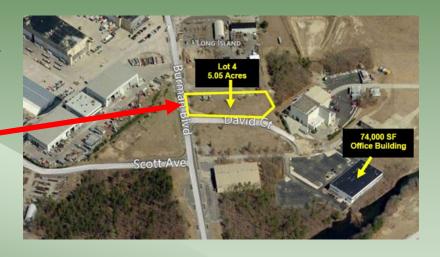

## N/E Corner of Burman Boulevard & David Court Lot 4

Lot Size: 5.05 Acres

Frontage: 321' on Burman Boulevard

**Zoning:** Light Industrial with Outside Storage

Sewers: Yes

Sale Price: **SOLD** 