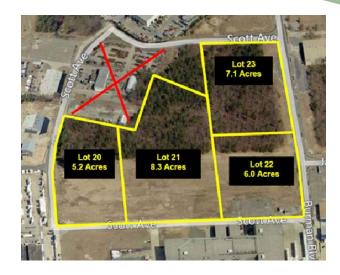

#### N/W Corner of Scott Avenue & Burman Boulevard

Lot Size:  $\pm 26.6$  Acres

(Divided 5.2 acres, 6 acres, 7.1 acres, 8.3 acres)

Frontage: 833' on Scott Avenue / 1282' on Burman Boulevard

**Zoning:** Light Industrial with Outside Storage By Permit

**Sewers:** Yes

Sale Price: Lot 20 - \$750,000.00 per acre / Taxes  $\pm$  \$18,500.00

Lot 21 - \$750,000.00 per acre / Taxes  $\pm$  \$29,362.00 Lot 22 - \$750,000.00 per acre / Taxes  $\pm$  \$21,341.00

Lot 23 - \$750,000.00 per acre / Taxes  $\pm$  \$25,307.00