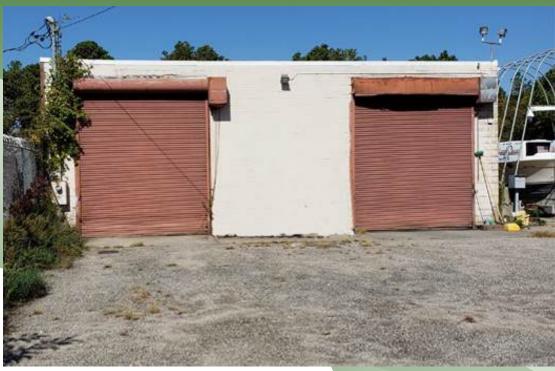

Building Size:  $4,770 \text{ sf } \pm$ 

Lot Size: 1.57 acres  $\pm$ 

Offices:  $5\% \pm$ 

Ceiling Height:  $16' \pm in main warehouse$ 

Loading: 2 Drive-Ins

Heat: Gas

Power: 600 amps

- Former Bus Repair / Storage Yard
- Fenced yard currently used for outside storage
- 2 large service bays
- LI Industrial Town of Brookhaven
- Maintenance Pits were filled in
- Lease Scenarios Entertained
- Section 899 Block 03 Lot 003