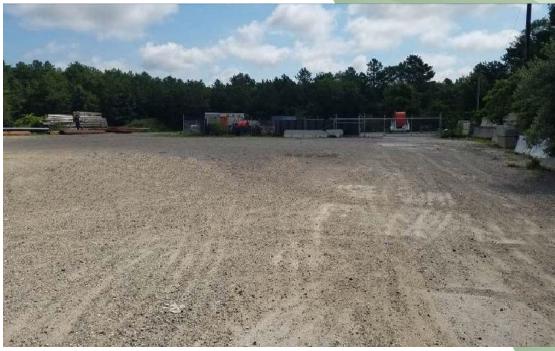

Building Size:  $4,770 \text{ sf } \pm$ 

Lot Size: 1.57 acres  $\pm$ 

Offices:  $5\% \pm$ 

Ceiling Height:  $16' \pm in main warehouse$ 

Loading: 2 Drive-Ins

Heat: Gas

Power: 600 amps

- Former Bus Repair / Storage Yard
- Fenced yard currently used for outside storage
- 2 large service bays
- LI Industrial Town of Brookhaven
- Maintenance Pits were filled in
- Lease Scenarios Entertained
- Section 899 Block 03 Lot 003