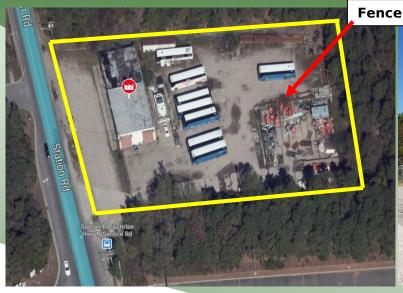

Building Size:  $4,770 \text{ sf } \pm$ 

Lot Size: 1.57 acres  $\pm$ 

Offices:  $5\% \pm$ 

Ceiling Height:  $16' \pm in main warehouse$ 

Loading: 2 Drive-Ins

Heat: Gas

Power: 600 amps

- Former Bus Repair / Storage Yard
- Fenced yard currently used for outside storage
- 2 large service bays
- LI Industrial Town of Brookhaven
- Maintenance Pits were filled in
- Lease Scenarios Entertained
- Section 899 Block 03 Lot 003