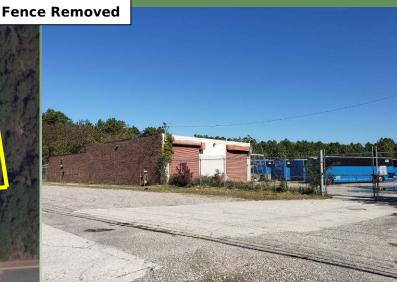

Building Size:  $4,770 \text{ sf } \pm$ 

Lot Size: 1.57 acres  $\pm$ 

Offices:  $5\% \pm$ 

Ceiling Height:  $16' \pm in main warehouse$ 

Loading: 2 Drive-Ins

Heat: Gas

Power: 600 amps

- Former Bus Repair / Storage Yard
- Fenced yard currently used for outside storage
- 2 large service bays
- LI Industrial Town of Brookhaven
- Maintenance Pits were filled in
- Lease Scenarios Entertained
- Section 899 Block 03 Lot 003