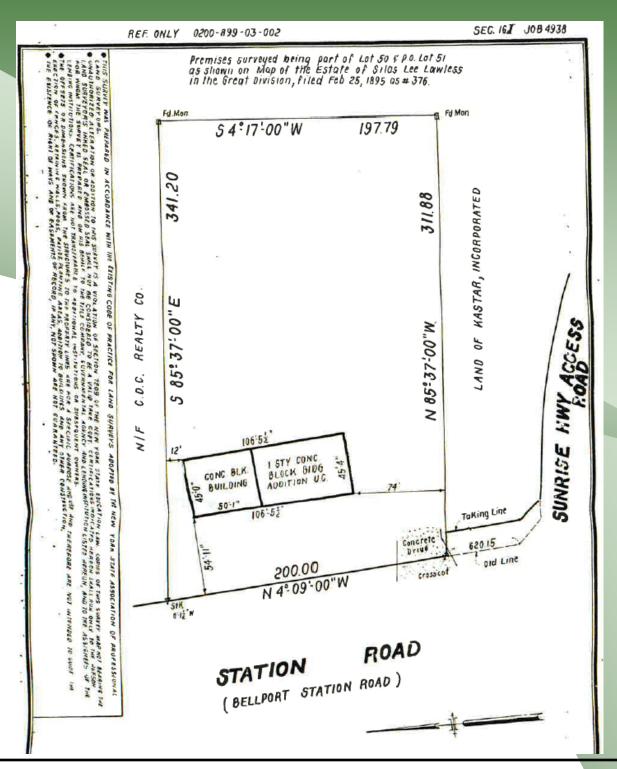

Building Size:  $4,770 \text{ sf } \pm$ 

Lot Size: 1.57 acres  $\pm$ 

Offices:  $5\% \pm$ 

Ceiling Height:  $16' \pm in main warehouse$ 

Loading: 2 Drive-Ins

Heat: Gas

Power: 600 amps

- Former Bus Repair / Storage Yard
- Fenced yard currently used for outside storage
- 2 large service bays
- LI Industrial Town of Brookhaven
- Maintenance Pits were filled in
- Lease Scenarios Entertained
- Section 899 Block 03 Lot 003