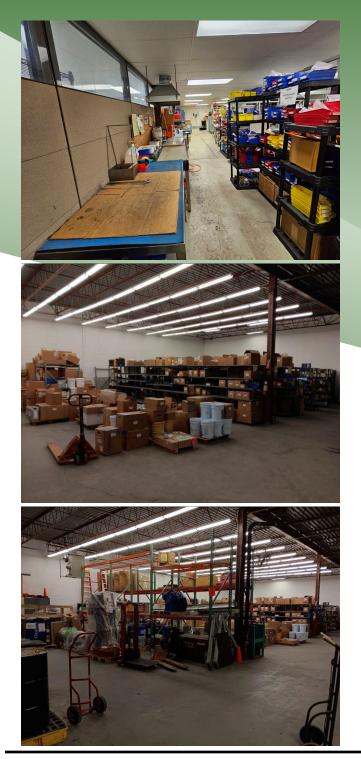

# 

| Building Size:  | 15,010 sf ±     |
|-----------------|-----------------|
| Lot Size:       | 1.00 acre       |
| Offices:        | 15 % ±          |
| R&D:            | $20~\%~\pm$     |
| Ceiling Height: | 14' ±           |
| Drive-Ins:      | 3               |
| Docks:          | 1               |
| Heat:           | Gas             |
| A/C:            | 50%             |
| Power:          | 800 amps        |
| Built:          | 1979            |
| Township:       | Town of Babylon |
|                 |                 |

- - Divisible with 3 electrical meters & 2 gas services.
  - Sec 67, Block 1, Lot 24.057
  - Roughly 50% available for user. Space ideal for R&D or Lab. Fully A/C
    - Tenant in 50% with  $\frac{1}{2}$  the yard.
      - Pays \$10,300 / month gross
      - 3% increases
      - Pays \$535 / month CAM
      - Expires 5/31/26
      - Fully Gated & Fenced Lot
  - Security & Cameras Throughout