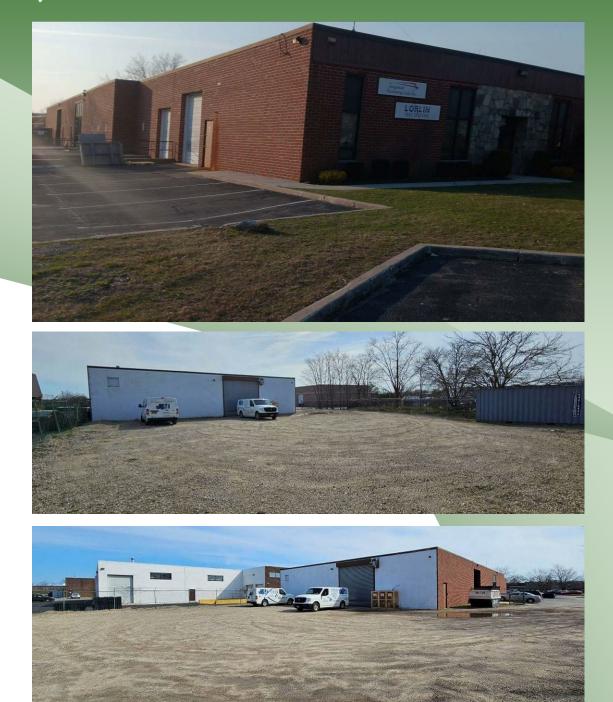

# For Sale | Industrial (User-Investor) 87 E Jefryn Blvd, <sub>Deer Park, NY</sub>

# 

| Building Size:  | 15,010 sf ±     |
|-----------------|-----------------|
| Lot Size:       | 1.00 acre       |
| Offices:        | 15 % ±          |
| R&D:            | $20~\%~\pm$     |
| Ceiling Height: | 14' ±           |
| Drive-Ins:      | 3               |
| Docks:          | 1               |
| Heat:           | Gas             |
| A/C:            | 50%             |
| Power:          | 800 amps        |
| Built:          | 1979            |
| Township:       | Town of Babylon |
|                 |                 |

- - Divisible with 3 electrical meters & 2 gas services.
  - Sec 67, Block 1, Lot 24.057
  - Roughly 50% available for user. Space ideal for R&D or Lab. Fully A/C
    - Tenant in 50% with  $\frac{1}{2}$  the yard.
      - Pays \$10,300 / month gross
      - 3% increases
      - Pays \$535 / month CAM
      - Expires 5/31/26
      - Fully Gated & Fenced Lot
  - Security & Cameras Throughout