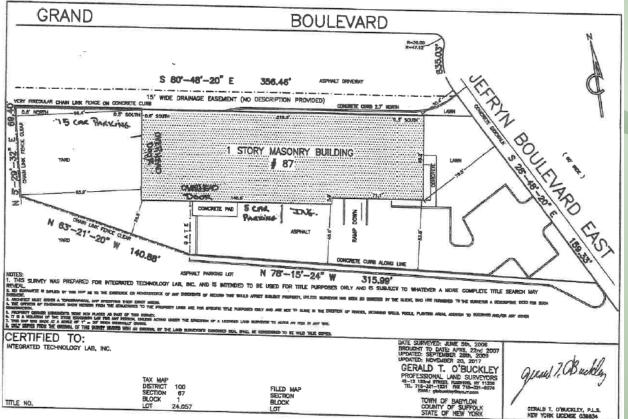

- - Divisible with 3 electrical meters & 2 gas services.
  - Sec 67, Block 1, Lot 24.057
  - Roughly 50% available for user. Space ideal for R&D or Lab. Fully A/C
    - Tenant in 50% with  $\frac{1}{2}$  the yard.
      - Pays \$10,300 / month gross
      - 3% increases
      - Pays \$535 / month CAM
      - Expires 5/31/26
      - Fully Gated & Fenced Lot
  - Security & Cameras Throughout