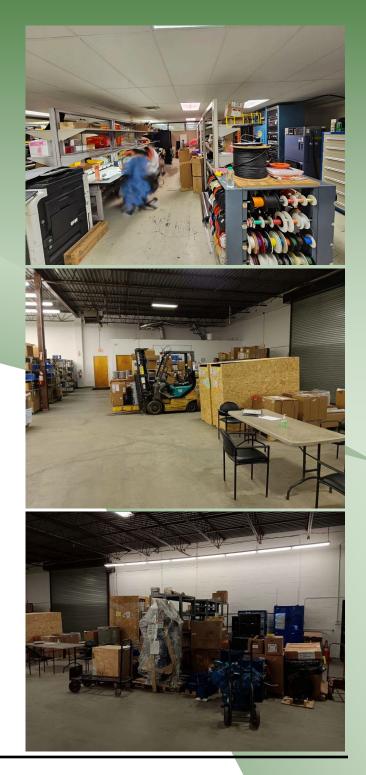

# 

| Building Size:  | 15,010 sf ±     |
|-----------------|-----------------|
| Lot Size:       | 1.00 acre       |
| Offices:        | 15 % ±          |
| R&D:            | $20~\%~\pm$     |
| Ceiling Height: | 14' ±           |
| Drive-Ins:      | 3               |
| Docks:          | 1               |
| Heat:           | Gas             |
| A/C:            | 50%             |
| Power:          | 800 amps        |
| Built:          | 1979            |
| Township:       | Town of Babylon |
|                 |                 |

- - Divisible with 3 electrical meters & 2 gas services.
  - Sec 67, Block 1, Lot 24.057
  - Roughly 50% available for user. Space ideal for R&D or Lab. Fully A/C
    - Tenant in 50% with  $\frac{1}{2}$  the yard.
      - Pays \$10,300 / month gross
      - 3% increases
      - Pays \$535 / month CAM
      - Expires 5/31/26
      - Fully Gated & Fenced Lot
  - Security & Cameras Throughout