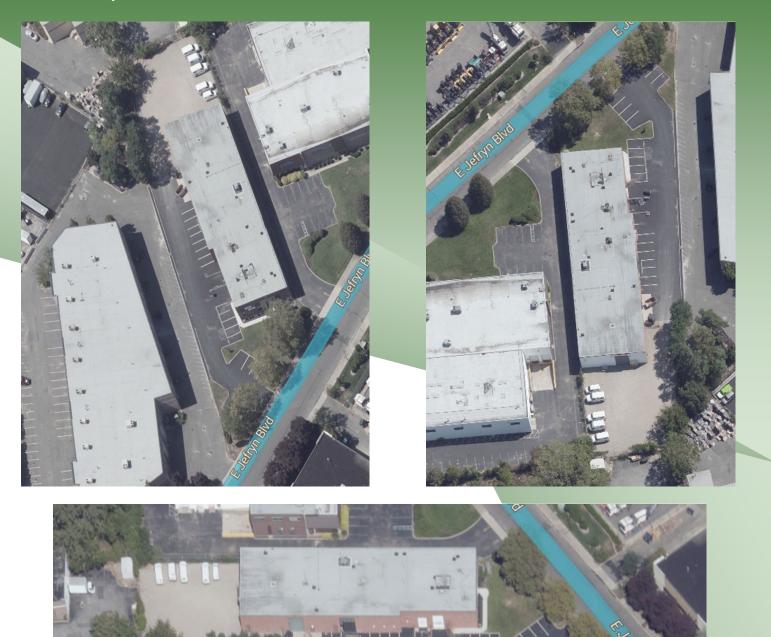

# For Sale | Industrial (User-Investor) 87 E Jefryn Blvd, <sub>Deer Park, NY</sub>

# 

| Building Size:  | 15,010 sf ±     |
|-----------------|-----------------|
| Lot Size:       | 1.00 acre       |
| Offices:        | 15 % ±          |
| R&D:            | $20~\%~\pm$     |
| Ceiling Height: | 14' ±           |
| Drive-Ins:      | 3               |
| Docks:          | 1               |
| Heat:           | Gas             |
| A/C:            | 50%             |
| Power:          | 800 amps        |
| Built:          | 1979            |
| Township:       | Town of Babylon |
|                 |                 |

- - Divisible with 3 electrical meters & 2 gas services.
  - Sec 67, Block 1, Lot 24.057
  - Roughly 50% available for user. Space ideal for R&D or Lab. Fully A/C
    - Tenant in 50% with  $\frac{1}{2}$  the yard.
      - Pays \$10,300 / month gross
      - 3% increases
      - Pays \$535 / month CAM
      - Expires 5/31/26
      - Fully Gated & Fenced Lot
  - Security & Cameras Throughout