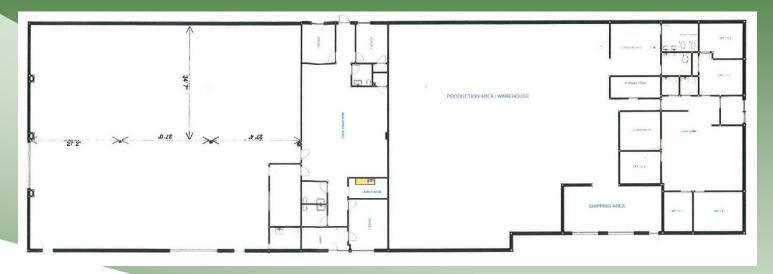

# 

| Building Size:  | 15,010 sf ±     |
|-----------------|-----------------|
| Lot Size:       | 1.00 acre       |
| Offices:        | 15 % ±          |
| R&D:            | $20~\%~\pm$     |
| Ceiling Height: | 14' ±           |
| Drive-Ins:      | 3               |
| Docks:          | 1               |
| Heat:           | Gas             |
| A/C:            | 50%             |
| Power:          | 800 amps        |
| Built:          | 1979            |
| Township:       | Town of Babylon |
|                 |                 |

- - Divisible with 3 electrical meters & 2 gas services.
  - Sec 67, Block 1, Lot 24.057
  - Roughly 50% available for user. Space ideal for R&D or Lab. Fully A/C
    - Tenant in 50% with  $\frac{1}{2}$  the yard.
      - Pays \$10,300 / month gross
      - 3% increases
      - Pays \$535 / month CAM
      - Expires 5/31/26
      - Fully Gated & Fenced Lot
  - Security & Cameras Throughout