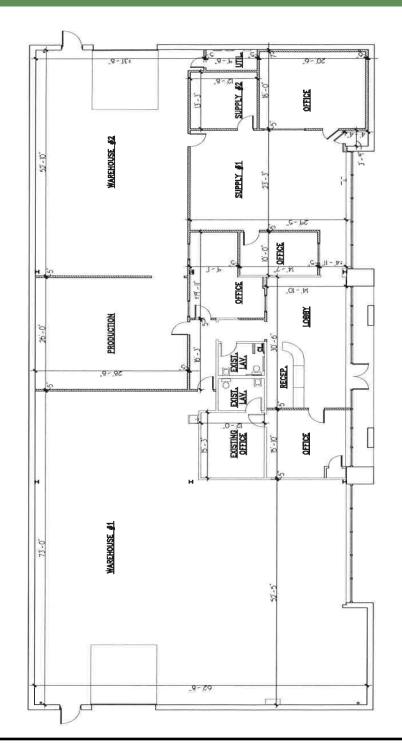

## For Lease | Industrial 836 Grundy Avenue, Holbrook NY 11741

Building Size:  $10,000 \text{ sf } \pm$ 

Lot Size: 1 acre  $\pm$  Offices: 3,100 sf  $\pm$ 

Ceiling Height: 16'±

Drive-Ins: 2

Heat: Gas

Power: (2) 200 amp Services

Parking: 23 cars

- Two Blocks North Of Veterans Highway
- Magnificently Landscaped
- High End Office Finish
- April May 2024 Occupancy

Lease Price: \$16.00 per sf Gross FIRM

201 Moreland Road, Ste 4, Hauppauge, NY 11788 (631) 770-0700 ~ info@metrorealtyservices.com www.metrorealtyservices.com