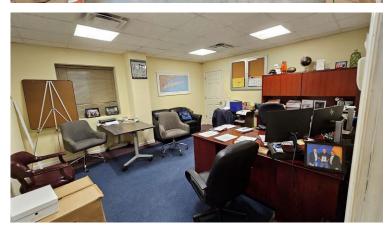

## For Lease | Industrial 79 Cedarhurst Ave, Medford, NY 11763

Building Size: 6,000 sf ±

Lot Size: 1.24 acres  $\pm$ 

Offices:  $50\% \pm$  Ceiling Height:  $12' \pm$ 

Loading: 1 Drive-in Door

Heat: Two 10-ton Heat Pump Units

Power:  $\pm 400 \text{ Amps}$ 

• Town of Brookhaven L1

• Section 574 | Block 3 | Lot 28

Was Used for Outdoor Storage

Huge Fenced Yard with Cameras

Previously had 1 loading dock that can be

opened back up.

• SALE OFFERS TO BE CONSIDERED