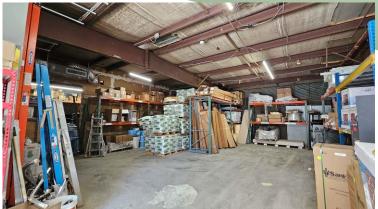

## For Lease | Industrial 79 Cedarhurst Ave, Medford, NY 11763

Building Size: 6,000 sf ±

Lot Size: 1.24 acres  $\pm$ 

Offices:  $50\% \pm$  Ceiling Height:  $12' \pm$ 

Loading: 1 Drive-in Door

Heat: Two 10-ton Heat Pump Units