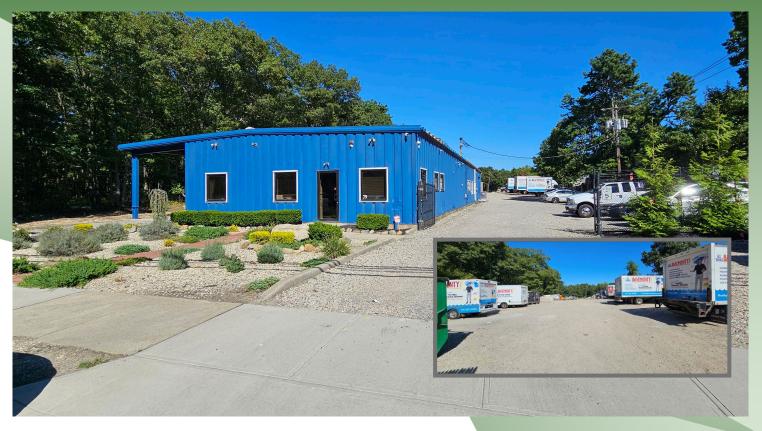

## For Lease | Industrial 79 Cedarhurst Ave, Medford, NY 11763

Building Size: 6,000 sf ±

Lot Size: 1.24 acres  $\pm$ 

Offices:  $50\% \pm$  Ceiling Height:  $12' \pm$ 

Loading: 1 Drive-in Door

Heat: Two 10-ton Heat Pump Units

Power:  $\pm 400 \text{ Amps}$ 

• Town of Brookhaven L1

• Section 574 | Block 3 | Lot 28

Was Used for Outdoor Storage

Huge Fenced Yard with Cameras

Previously had 1 loading dock that can be

opened back up.

• SALE OFFERS TO BE CONSIDERED

Lease Price: \$ 10,500 / month gross

Taxes:  $$14,612.75 / year \pm$ 

201 Moreland Road, Ste 4, Hauppauge, NY 11788 (631) 770-0700 ~ info@metrorealtyservices.com www.metrorealtyservices.com