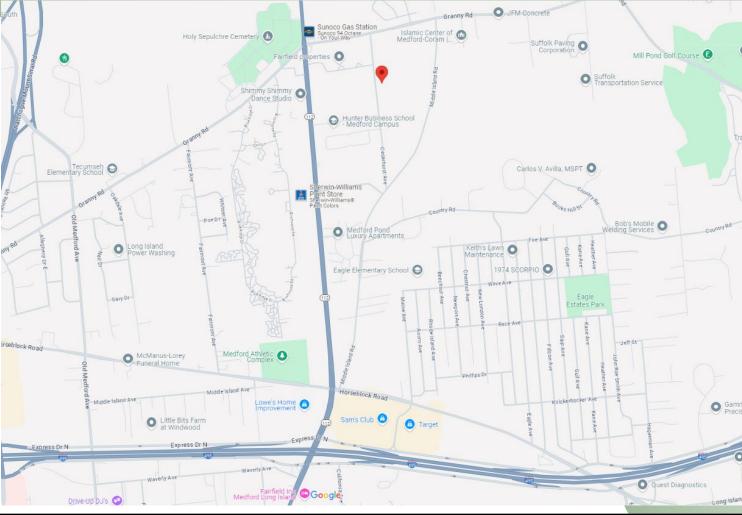

## For Lease | Industrial 79 Cedarhurst Ave, Medford, NY 11763

Building Size: 6,000 sf ±

Lot Size: 1.24 acres  $\pm$ 

Offices:  $50\% \pm$  Ceiling Height:  $12' \pm$ 

Loading: 1 Drive-in Door

Heat: Two 10-ton Heat Pump Units