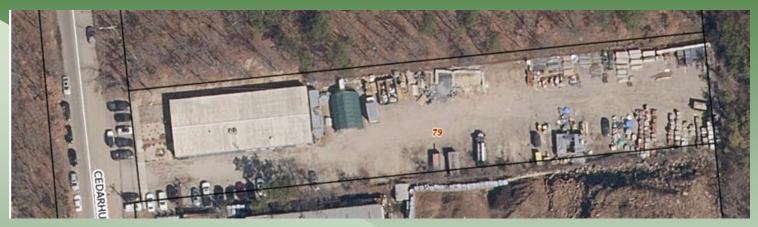

## For Lease | Industrial 79 Cedarhurst Ave, Medford, NY 11763

Building Size: 6,000 sf ±

Lot Size: 1.24 acres  $\pm$ 

Offices:  $50\% \pm$  Ceiling Height:  $12' \pm$ 

Loading: 1 Drive-in Door

Heat: Two 10-ton Heat Pump Units

Power:  $\pm 400 \text{ Amps}$ 

• Town of Brookhaven L1

• Section 574 | Block 3 | Lot 28

Was Used for Outdoor Storage

Huge Fenced Yard with Cameras

Previously had 1 loading dock that can be

opened back up.

• SALE OFFERS TO BE CONSIDERED