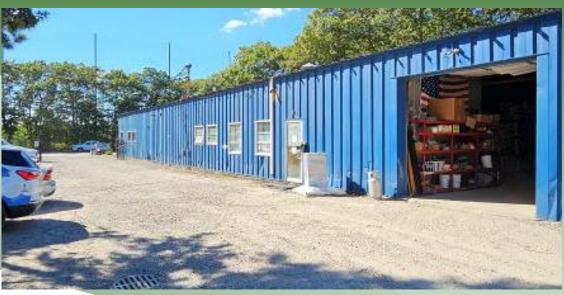

## For Lease | Industrial 79 Cedarhurst Ave, Medford, NY 11763

Building Size: 6,000 sf ±

Lot Size: 1.24 acres  $\pm$ 

Offices:  $50\% \pm$  Ceiling Height:  $12' \pm$ 

Loading: 1 Drive-in Door

Heat: Two 10-ton Heat Pump Units

Power:  $\pm 400 \text{ Amps}$ 

• Town of Brookhaven L1

• Section 574 | Block 3 | Lot 28

Was Used for Outdoor Storage

Huge Fenced Yard with Cameras

Previously had 1 loading dock that can be

opened back up.

• SALE OFFERS TO BE CONSIDERED