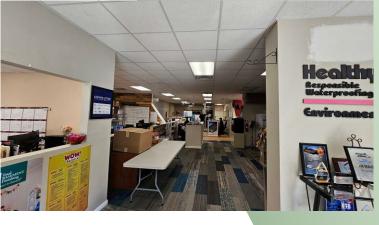

## For Lease | Industrial 79 Cedarhurst Ave, Medford, NY 11763

Building Size: 6,000 sf ±

Lot Size: 1.24 acres  $\pm$ 

Offices:  $50\% \pm$  Ceiling Height:  $12' \pm$ 

Loading: 1 Drive-in Door

Heat: Two 10-ton Heat Pump Units

Power:  $\pm 400 \text{ Amps}$ 

• Town of Brookhaven L1

• Section 574 | Block 3 | Lot 28

Was Used for Outdoor Storage

Huge Fenced Yard with Cameras

Previously had 1 loading dock that can be

opened back up.

• SALE OFFERS TO BE CONSIDERED