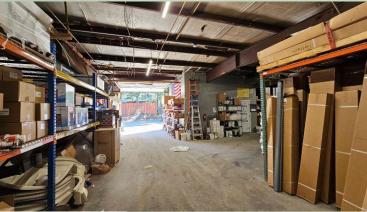

## For Lease | Industrial 79 Cedarhurst Ave, Medford, NY 11763

Building Size: 6,000 sf ±

Lot Size: 1.24 acres  $\pm$ 

Offices:  $50\% \pm$  Ceiling Height:  $12' \pm$ 

Loading: 1 Drive-in Door

Heat: Two 10-ton Heat Pump Units