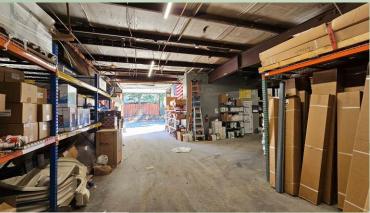

## For Sale or Lease | Industrial 79 Cedarhurst Ave, Medford, NY 11763

Building Size:  $6,000 \text{ sf } \pm$ 

Lot Size: 1.24 acres  $\pm$ 

Offices:  $50\% \pm$  Ceiling Height:  $12' \pm$ 

Loading: 1 Drive-in Door

Heat: Two 10-ton Heat Pump Units

Power:  $\pm 400 \text{ Amps}$ 

Town of Brookhaven L1

• Section 574 | Block 3 | Lot 28

Was Used for Outdoor Storage

Huge Fenced Yard with Cameras

• Previously had 1 loading dock that can be