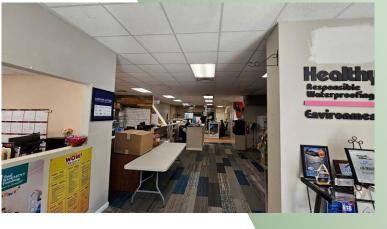

## For Sale or Lease | Industrial 79 Cedarhurst Ave, Medford, NY 11763

Building Size:  $6,000 \text{ sf } \pm$ 

Lot Size: 1.24 acres  $\pm$ 

Offices:  $50\% \pm$  Ceiling Height:  $12' \pm$ 

Loading: 1 Drive-in Door

Heat: Two 10-ton Heat Pump Units

Power:  $\pm 400 \text{ Amps}$ 

Town of Brookhaven L1

• Section 574 | Block 3 | Lot 28

Was Used for Outdoor Storage

Huge Fenced Yard with Cameras

• Previously had 1 loading dock that can be