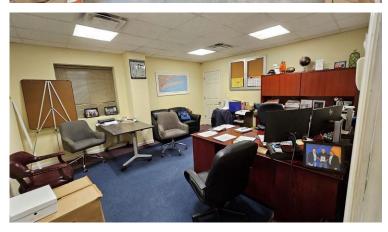

## For Sale or Lease | Industrial 79 Cedarhurst Ave, Medford, NY 11763

Building Size:  $6,000 \text{ sf } \pm$ 

Lot Size: 1.24 acres  $\pm$ 

Offices:  $50\% \pm$  Ceiling Height:  $12' \pm$ 

Loading: 1 Drive-in Door

Heat: Two 10-ton Heat Pump Units

Power:  $\pm 400 \text{ Amps}$ 

Town of Brookhaven L1

• Section 574 | Block 3 | Lot 28

Was Used for Outdoor Storage

Huge Fenced Yard with Cameras

• Previously had 1 loading dock that can be