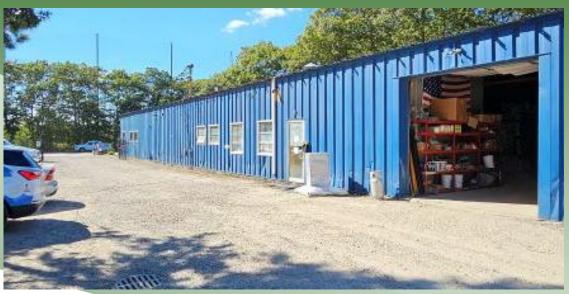

## For Sale or Lease | Industrial 79 Cedarhurst Ave, Medford, NY 11763

Building Size:  $6,000 \text{ sf } \pm$ 

Lot Size: 1.24 acres  $\pm$ 

Offices:  $50\% \pm$  Ceiling Height:  $12' \pm$ 

Loading: 1 Drive-in Door

Heat: Two 10-ton Heat Pump Units

Power:  $\pm 400 \text{ Amps}$ 

Town of Brookhaven L1

• Section 574 | Block 3 | Lot 28

Was Used for Outdoor Storage

Huge Fenced Yard with Cameras

• Previously had 1 loading dock that can be