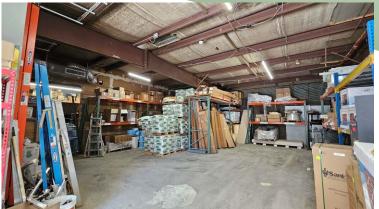

## For Sale or Lease | Industrial 79 Cedarhurst Ave, Medford, NY 11763

Building Size:  $6,000 \text{ sf } \pm$ 

Lot Size: 1.24 acres  $\pm$ 

Offices:  $50\% \pm$  Ceiling Height:  $12' \pm$ 

Loading: 1 Drive-in Door

Heat: Two 10-ton Heat Pump Units

Power:  $\pm 400 \text{ Amps}$ 

Town of Brookhaven L1

• Section 574 | Block 3 | Lot 28

Was Used for Outdoor Storage

Huge Fenced Yard with Cameras

• Previously had 1 loading dock that can be