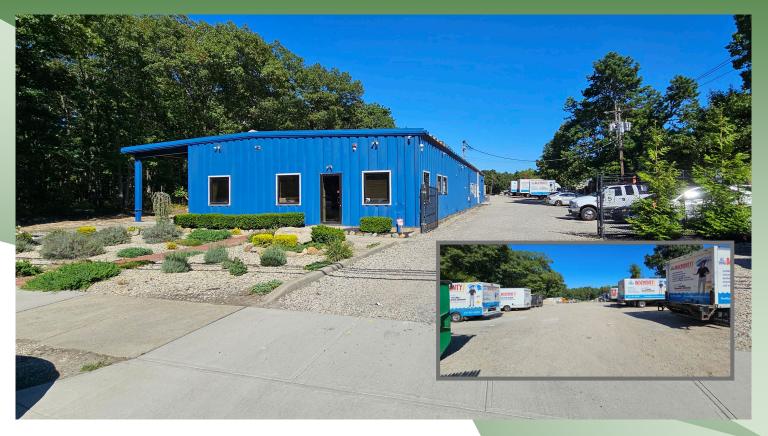

## For Sale or Lease | Industrial 79 Cedarhurst Ave, Medford, NY 11763

Building Size:  $6,000 \text{ sf } \pm$ 

Lot Size: 1.24 acres  $\pm$ 

Offices:  $50\% \pm$  Ceiling Height:  $12' \pm$ 

Loading: 1 Drive-in Door

Heat: Two 10-ton Heat Pump Units

Power:  $\pm 400 \text{ Amps}$ 

Town of Brookhaven L1

• Section 574 | Block 3 | Lot 28

Was Used for Outdoor Storage

Huge Fenced Yard with Cameras

• Previously had 1 loading dock that can be

opened back up.

• SALE OFFERS TO BE CONSIDERED

Asking Sale Price: \$2,500,000

Lease Price: (Opt 1): \$ 10,500 / month gross for 6,000 sf on 1.25 acres

(Opt 2):  $$7,900 / month gross for 6,000 sf on \pm .75 acres$ 