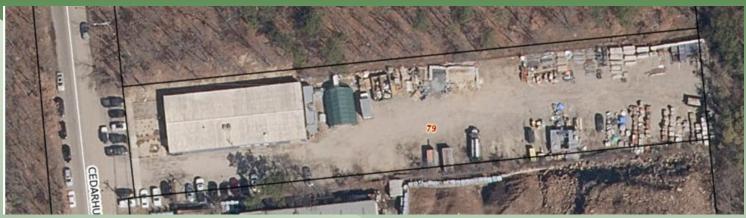

## For Sale or Lease | Industrial 79 Cedarhurst Ave, Medford, NY 11763

Building Size:  $6,000 \text{ sf } \pm$ 

Lot Size: 1.24 acres  $\pm$ 

Offices:  $50\% \pm$  Ceiling Height:  $12' \pm$ 

Loading: 1 Drive-in Door

Heat: Two 10-ton Heat Pump Units

Power:  $\pm 400 \text{ Amps}$ 

Town of Brookhaven L1

• Section 574 | Block 3 | Lot 28

Was Used for Outdoor Storage

Huge Fenced Yard with Cameras

• Previously had 1 loading dock that can be

opened back up.

• SALE OFFERS TO BE CONSIDERED

Asking Sale Price: \$2,500,000

Lease Price: (Opt 1): \$ 10,500 / month gross for 6,000 sf on 1.25 acres

(Opt 2):  $$7,900 / month gross for 6,000 sf on \pm .75 acres$ 