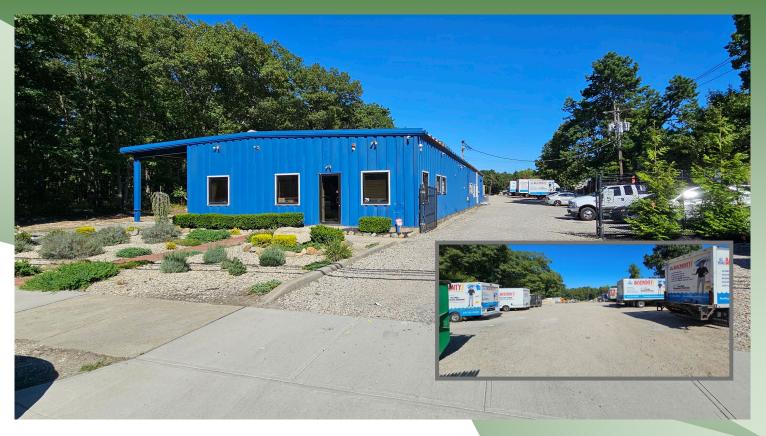

## For Sale or Lease | Industrial 79 Cedarhurst Ave, Medford, NY 11763

Building Size:  $6,000 \text{ sf } \pm$ 

Lot Size: 1.25 acres  $\pm$ 

Offices:  $50\% \pm$  Ceiling Height:  $12' \pm$ 

Loading: 1 Drive-in Door

Heat: Two 10-ton Heat Pump Units

Power:  $\pm 400 \text{ Amps}$ 

Town of Brookhaven L1

- Section 574 | Block 3 | Lot 28
- Was Used for Outdoor Storage
- Huge Fenced Yard with Cameras
- Previously had 1 loading dock that can be
  - opened back up.
- SALE OFFERS TO BE CONSIDERED

Asking Sale Price: \$ 2,500,000.00

Lease Price: (Opt 1): \$16,500.00 / month gross for 6,000 sf on 1.25 acres

(Opt 2):  $$10,500.00 / \text{month gross for } 6,000 \text{ sf on } \pm .75 \text{ acres}$ 