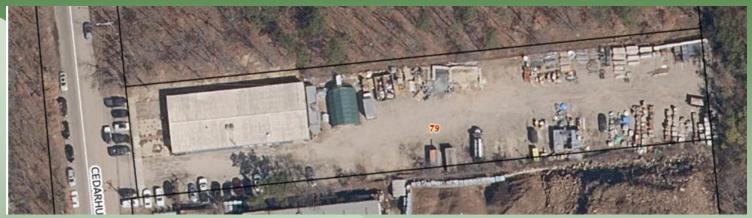

## For Sale or Lease | Industrial 79 Cedarhurst Ave, Medford, NY 11763

Building Size:  $6,000 \text{ sf } \pm$ 

Lot Size: 1.25 acres  $\pm$ 

Offices:  $50\% \pm$  Ceiling Height:  $12' \pm$ 

Loading: 1 Drive-in Door

Heat: Two 10-ton Heat Pump Units

Power:  $\pm 400 \text{ Amps}$ 

Town of Brookhaven L1

- Section 574 | Block 3 | Lot 28
- Was Used for Outdoor Storage
- Huge Fenced Yard with Cameras
- Previously had 1 loading dock that can be
  - opened back up.
- SALE OFFERS TO BE CONSIDERED