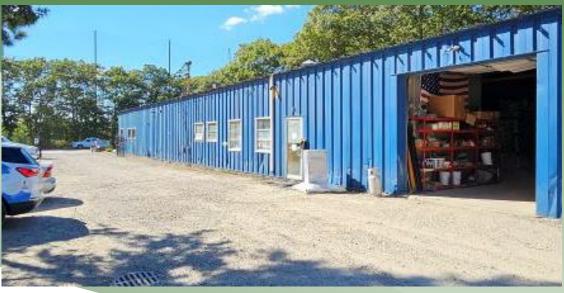

## For Sale or Lease | Industrial 79 Cedarhurst Ave, Medford, NY 11763

Building Size:  $6,000 \text{ sf } \pm$ 

Lot Size: 1.25 acres  $\pm$ 

Offices:  $50\% \pm$  Ceiling Height:  $12' \pm$ 

Loading: 1 Drive-in Door

Heat: Two 10-ton Heat Pump Units

Power:  $\pm 400 \text{ Amps}$ 

Town of Brookhaven L1

- Section 574 | Block 3 | Lot 28
- Was Used for Outdoor Storage
- Huge Fenced Yard with Cameras
- Previously had 1 loading dock that can be
  - opened back up.
- SALE OFFERS TO BE CONSIDERED