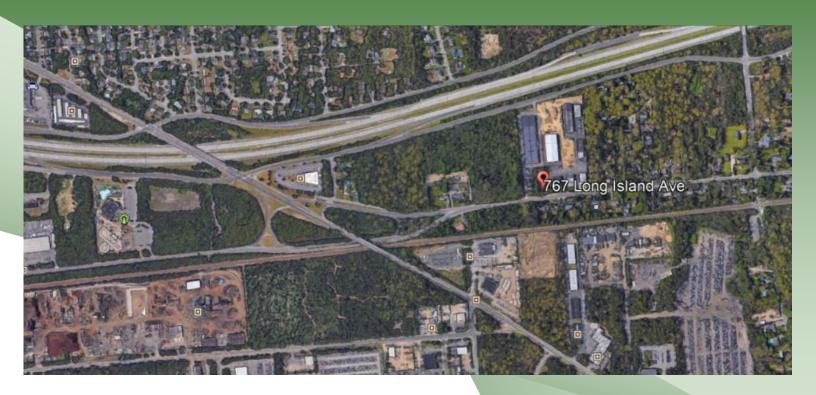

#### **Comments:**

- Alarmed
- Large fenced yard
- New windows
- Gas heat, city water
- ♦ Just off LIE (Exit 65) & Horseblock Road
- Used for outdoor storage
- 960 sf warehouse / Garage with 3 doors
- ♦ 2 Story House with small basement (2,121 sf)
- 2 Legal Curb Cuts
- Section: 702.00 / Block: 02.00 / Lot: 002.000