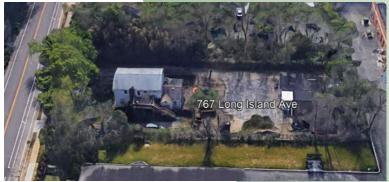

#### **Ideal For Contractor / Landscaper**

Building Size(s):  $\pm$  3,090 sf

Main Floor:  $\pm 1,195$  sf  $2^{nd}$  Floor:  $\pm 936$  sf Storage:  $\pm 960$  sf

Zoning: L1

Lot Size:  $\pm$  0.50 acres Township: Brookhaven

#### **Comments:**

- Alarmed
- Large fenced yard
- New windows
- Gas heat, city water
- ♦ Just off LIE (Exit 65) & Horseblock Road
- Used for outdoor storage
- 960 sf warehouse / Garage with 3 doors
- ♦ 2 Story House with small basement (2,121 sf)
- 2 Legal Curb Cuts
- Section: 702.00 / Block: 02.00 / Lot: 002.000

Asking Sale Price:

Sale Price: \$995,000.00 \$949,000.00

Taxes:

\$9,757.15 / year ±

(631) 770-0700 ~ info@metrorealtyservices.com www.metrorealtyservices.com