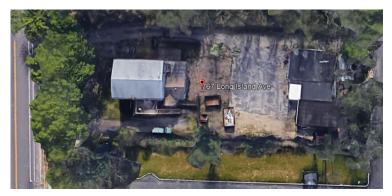

#### **Ideal For Contractor / Landscaper**

Building Size(s):  $\pm$  3,090 sf

Main Floor:  $\pm 1,195$  sf  $2^{nd}$  Floor:  $\pm 936$  sf Storage:  $\pm 960$  sf

Zoning: L1

Lot Size:  $\pm$  0.50 acres Township: Brookhaven

#### **Comments:**

- Alarmed
- Large fenced yard
- New windows
- Gas heat, city water
- ♦ Just off LIE (Exit 65) & Horseblock Road
- Used for outdoor storage
- 960 sf warehouse / Garage with 3 doors
- ♦ 2 Story House with small basement (2,121 sf)
- 2 Legal Curb Cuts
- Section: 702.00 / Block: 02.00 / Lot: 002.000

Asking Sale Price:

Sale Price: \$995,000.00 \$949,000.00

Taxes:

\$9,757.15 / year ±

(631) 770-0700 ~ info@metrorealtyservices.com www.metrorealtyservices.com