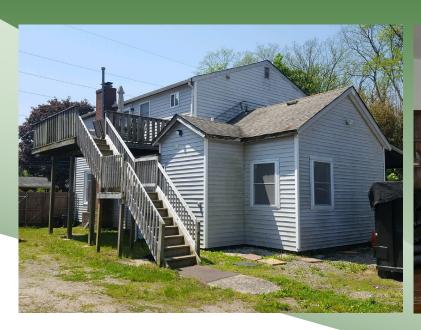

#### **Ideal For Contractor / Landscaper**

Building Size(s):  $\pm$  3,090 sf

Main Floor:  $\pm 1,195$  sf  $2^{nd}$  Floor:  $\pm 936$  sf Storage:  $\pm 960$  sf

Zoning: L1

Lot Size:  $\pm$  0.50 acres Township: Brookhaven

#### **Comments:**

- Alarmed
- Large fenced yard
- New windows
- Gas heat, city water
- ♦ Just off LIE (Exit 65) & Horseblock Road
- Used for outdoor storage
- 960 sf warehouse / Garage with 3 doors
- ♦ 2 Story House with small basement (2,121 sf)
- 2 Legal Curb Cuts
- Section: 702.00 / Block: 02.00 / Lot: 002.000