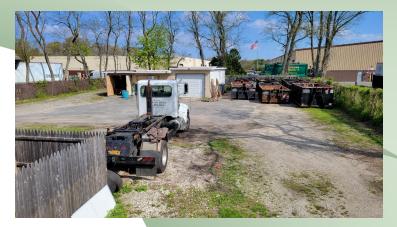

#### **Ideal For Contractor / Landscaper**

Building Size(s):  $\pm$  3,090 sf

Main Floor:  $\pm 1,195$  sf  $2^{nd}$  Floor:  $\pm 936$  sf Storage:  $\pm 960$  sf

Zoning: L1

Lot Size:  $\pm$  0.50 acres Township: Brookhaven

#### **Comments:**

- Alarmed
- Large fenced yard
- New windows
- Gas heat, city water
- ♦ Just off LIE (Exit 65) & Horseblock Road
- Used for outdoor storage
- 960 sf warehouse / Garage with 3 doors
- ♦ 2 Story House with small basement (2,121 sf)
- 2 Legal Curb Cuts
- Section: 702.00 / Block: 02.00 / Lot: 002.000