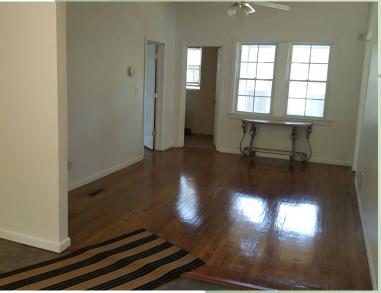

#### **Comments:**

- Alarmed
- Large fenced yard
- New windows
- Gas heat, city water
- ♦ Just off LIE (Exit 65) & Horseblock Road
- Used for outdoor storage
- 960 sf warehouse / Garage with 3 doors
- ♦ 2 Story House with small basement (2,121 sf)
- 2 Legal Curb Cuts
- Section: 702.00 / Block: 02.00 / Lot: 002.000