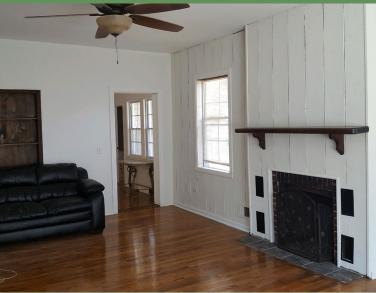

#### **Comments:**

- Alarmed
- Large fenced yard
- New windows
- Gas heat, city water
- ♦ Just off LIE (Exit 65) & Horseblock Road
- Used for outdoor storage
- 960 sf warehouse / Garage with 3 doors
- ♦ 2 Story House with small basement (2,121 sf)
- 2 Legal Curb Cuts
- Section: 702.00 / Block: 02.00 / Lot: 002.000