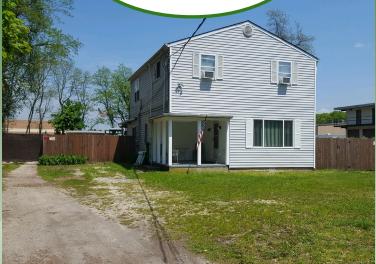

#### **Ideal For Contractor / Landscaper**

Building Size(s):  $\pm$  3,090 sf

Main Floor:  $\pm 1,195$  sf  $2^{nd}$  Floor:  $\pm 936$  sf Storage:  $\pm 960$  sf

Zoning: L1

Lot Size:  $\pm$  0.50 acres Township: Brookhaven

#### **Comments:**

- Alarmed
- Large fenced yard
- New windows
- Gas heat, city water
- ♦ Just off LIE (Exit 65) & Horseblock Road
- Used for outdoor storage
- 960 sf warehouse / Garage with 3 doors
- ♦ 2 Story House with small basement (2,121 sf)
- 2 Legal Curb Cuts
- Section: 702.00 / Block: 02.00 / Lot: 002.000