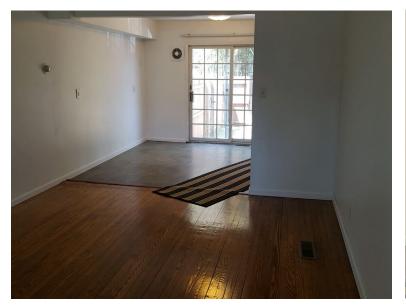

#### **Comments:**

- Alarmed
- Large fenced yard
- New windows
- Gas heat, city water
- ♦ Just off LIE (Exit 65) & Horseblock Road
- Used for outdoor storage
- 960 sf warehouse / Garage with 3 doors
- ♦ 2 Story House with small basement (2,121 sf)
- 2 Legal Curb Cuts
- Section: 702.00 / Block: 02.00 / Lot: 002.000