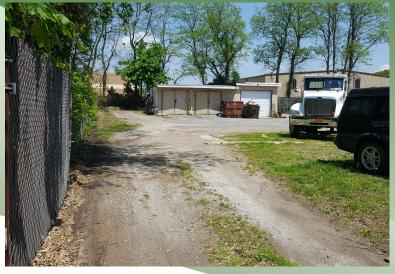

#### **Ideal For Contractor / Landscaper**

Building Size(s):  $\pm$  3,090 sf

Main Floor:  $\pm 1,195$  sf  $2^{nd}$  Floor:  $\pm 936$  sf Storage:  $\pm 960$  sf

Zoning: L1

Lot Size:  $\pm$  0.50 acres Township: Brookhaven

#### **Comments:**

- Alarmed
- Large fenced yard
- New windows
- Gas heat, city water
- ♦ Just off LIE (Exit 65) & Horseblock Road
- Used for outdoor storage
- 960 sf warehouse / Garage with 3 doors
- ♦ 2 Story House with small basement (2,121 sf)
- 2 Legal Curb Cuts
- Section: 702.00 / Block: 02.00 / Lot: 002.000