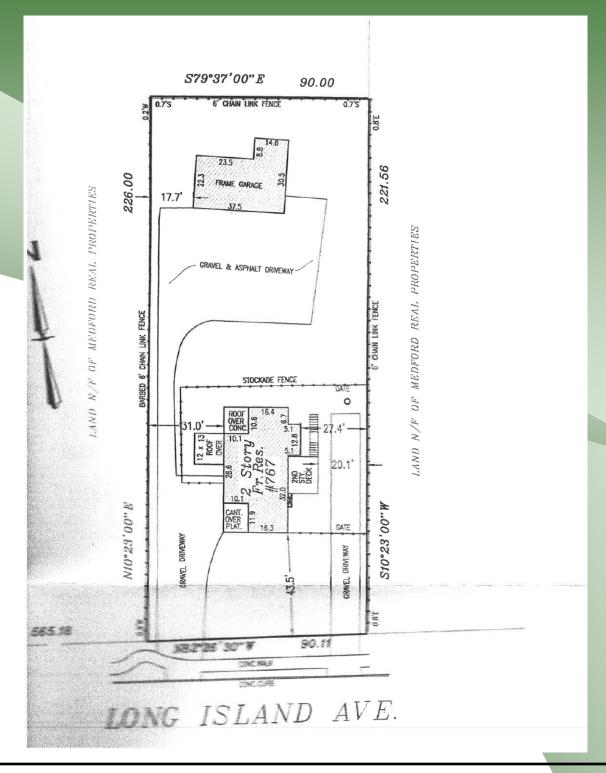

#### **Ideal For Contractor / Landscaper**

Building Size(s):  $\pm$  3,090 sf

Main Floor:  $\pm 1,195$  sf  $2^{nd}$  Floor:  $\pm 936$  sf Storage:  $\pm 960$  sf

Zoning: L1

Lot Size:  $\pm$  0.50 acres Township: Brookhaven

#### **Comments:**

- Alarmed
- Large fenced yard
- New windows
- Gas heat, city water
- ♦ Just off LIE (Exit 65) & Horseblock Road
- Used for outdoor storage
- 960 sf warehouse / Garage with 3 doors
- ♦ 2 Story House with small basement (2,121 sf)
- 2 Legal Curb Cuts
- Section: 702.00 / Block: 02.00 / Lot: 002.000

Asking Sale Price:

Sale Price: \$995,000.00 \$949,000.00

Taxes:

\$9,757.15 / year ±

(631) 770-0700 ~ info@metrorealtyservices.com www.metrorealtyservices.com