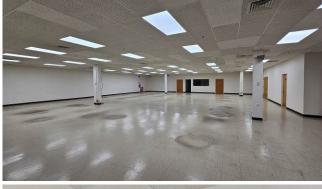

Building Size:  $15,000 \text{ sf } \pm$ Lot Size:  $2.00 \text{ acres } \pm$ R&D:  $9,000 \text{ sf } \pm$ 

Offices: 3,500 sf ±

Ceiling Height:  $14' \pm$ 

Drive-Ins: 2
Docks: 1

Heat: Gas / Geothermal

Power: 800 amps ±
Township: Brookhaven
Sec / Block / Lot: 835 / 3 / 7.1

Lease Price: \$18.00 psf gross

- Divisions Considered
- Occupancy TBD
- Sprinklers
- 90% Air Conditioned
- Free Standing Building

Ideal for R&D / Heavy Office Company

**2nd Scenario** 

Will reduce to 15-20% Office