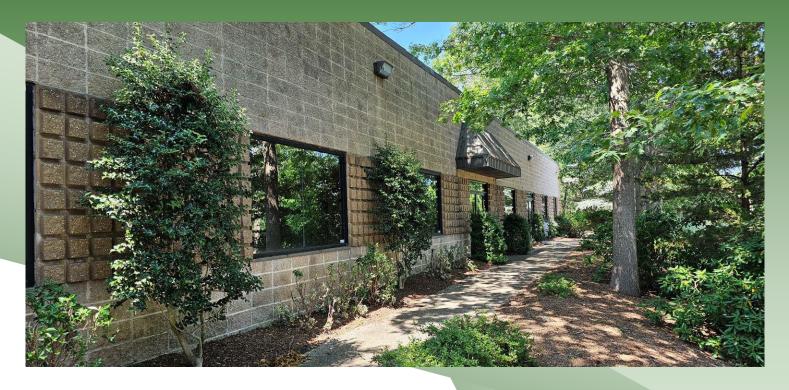

Building Size:  $15,000 \text{ sf } \pm$ Lot Size:  $2.00 \text{ acres } \pm$ R&D:  $9,000 \text{ sf } \pm$ 

Offices: 3,500 sf ±

Ceiling Height:  $14' \pm$ 

Drive-Ins: 2
Docks: 1

Heat: Gas / Geothermal

Power: 800 amps ±
Township: Brookhaven
Sec / Block / Lot: 835 / 3 / 7.1

Lease Price: \$18.00 psf gross

- Divisions Considered
- Occupancy TBD
- Sprinklers
- 90% Air Conditioned
- Free Standing Building

Ideal for R&D / Heavy Office Company

**2nd Scenario** 

Will reduce to 15-20% Office