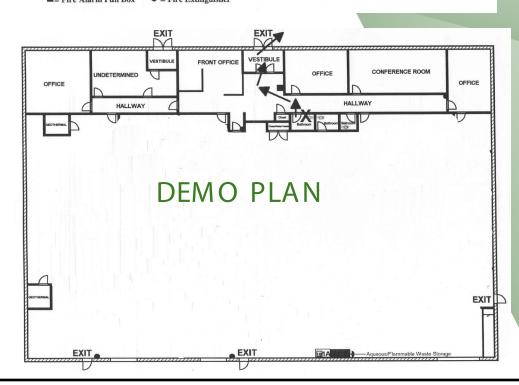

±

Ceiling Height:  $14' \pm$ 

Drive-Ins: 2
Docks: 1

Heat: Gas / Geothermal

Power: 800 amps ±
Township: Brookhaven
Sec / Block / Lot: 835 / 3 / 7.1

Lease Price: \$18.00 psf gross

- Divisions Considered
- Occupancy TBD
- Sprinklers
- 90% Air Conditioned
- Free Standing Building

Ideal for R&D / Heavy Office Company

**2nd Scenario** 

Will reduce to 15-20% Office



201 Moreland Road, Ste 4, Hauppauge, NY 11788 (631) 770-0700 ~ info@metrorealtyservices.com

#### **Exclusive Agent:**

Jeremy D. Hackett Licensed Real Estate Broker Managing Partner

Cell: (516) 456-0108













201 Moreland Road, Ste 4, Hauppauge, NY 11788 (631) 770-0700 ~ info@metrorealtyservices.com

### **Exclusive Agent:**

Jeremy D. Hackett Licensed Real Estate Broker Managing Partner Cell: (516) 456-0108









201 Moreland Road, Ste 4, Hauppauge, NY 11788 (631) 770-0700 ~ info@metrorealtyservices.com

### **Exclusive Agent:**

Jeremy D. Hackett Licensed Real Estate Broker Managing Partner

Cell: (516) 456-0108





201 Moreland Road, Ste 4, Hauppauge, NY 11788 (631) 770-0700 ~ info@metrorealtyservices.com

### **Exclusive Agent:**

Jeremy D. Hackett Licensed Real Estate Broker Managing Partner Cell: (516) 456-0108