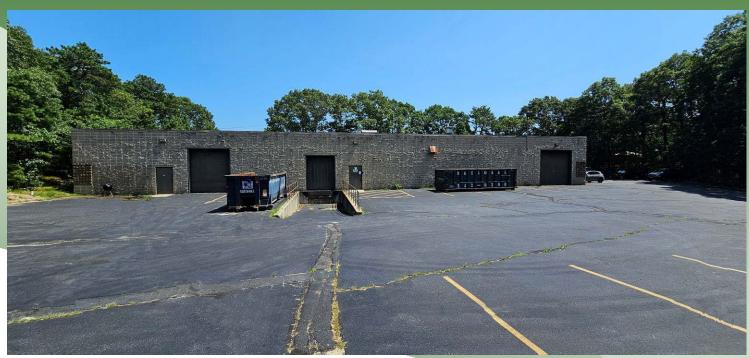

Building Size:  $15,000 \text{ sf } \pm$ Lot Size:  $2.00 \text{ acres } \pm$ R&D:  $9,000 \text{ sf } \pm$ 

Offices: 3,500 sf ±

Ceiling Height:  $14' \pm$ 

Drive-Ins: 2
Docks: 1

Heat: Gas / Geothermal

Power: 800 amps ±
Township: Brookhaven
Sec / Block / Lot: 835 / 3 / 7.1

Lease Price: \$18.00 psf gross

- Divisions Considered
- Occupancy TBD
- Sprinklers
- 90% Air Conditioned
- Free Standing Building

Ideal for R&D / Heavy Office Company

**2nd Scenario** 

Will reduce to 15-20% Office