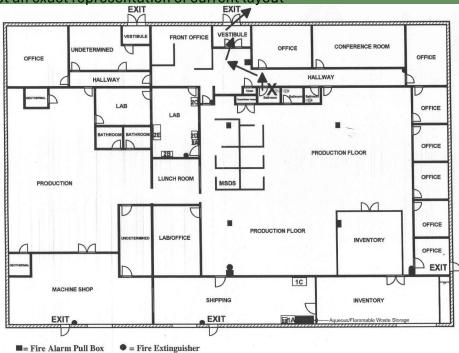

sf ±

Ceiling Height:  $14' \pm$ 

Drive-Ins: 2
Docks: 1

Heat: Gas / Geothermal

Power: 800 amps ±
Township: Brookhaven
Sec / Block / Lot: 835 / 3 / 7.1

Lease Price: \$18.00 psf gross

- Divisions Considered
- Occupancy TBD
- Sprinklers
- 90% Air Conditioned
- Free Standing Building

Ideal for R&D / Heavy Office Company

**2nd Scenario** 

Will reduce to 15-20% Office



201 Moreland Road, Ste 4, Hauppauge, NY 11788 (631) 770-0700 ~ info@metrorealtyservices.com

#### **Exclusive Agent:**

Jeremy D. Hackett Licensed Real Estate Broker Managing Partner

Cell: (516) 456-0108













201 Moreland Road, Ste 4, Hauppauge, NY 11788 (631) 770-0700 ~ info@metrorealtyservices.com

### **Exclusive Agent:**

Jeremy D. Hackett Licensed Real Estate Broker Managing Partner Cell: (516) 456-0108









201 Moreland Road, Ste 4, Hauppauge, NY 11788 (631) 770-0700 ~ info@metrorealtyservices.com

### **Exclusive Agent:**

Jeremy D. Hackett Licensed Real Estate Broker Managing Partner

Cell: (516) 456-0108





201 Moreland Road, Ste 4, Hauppauge, NY 11788 (631) 770-0700 ~ info@metrorealtyservices.com

### **Exclusive Agent:**

Jeremy D. Hackett Licensed Real Estate Broker Managing Partner Cell: (516) 456-0108