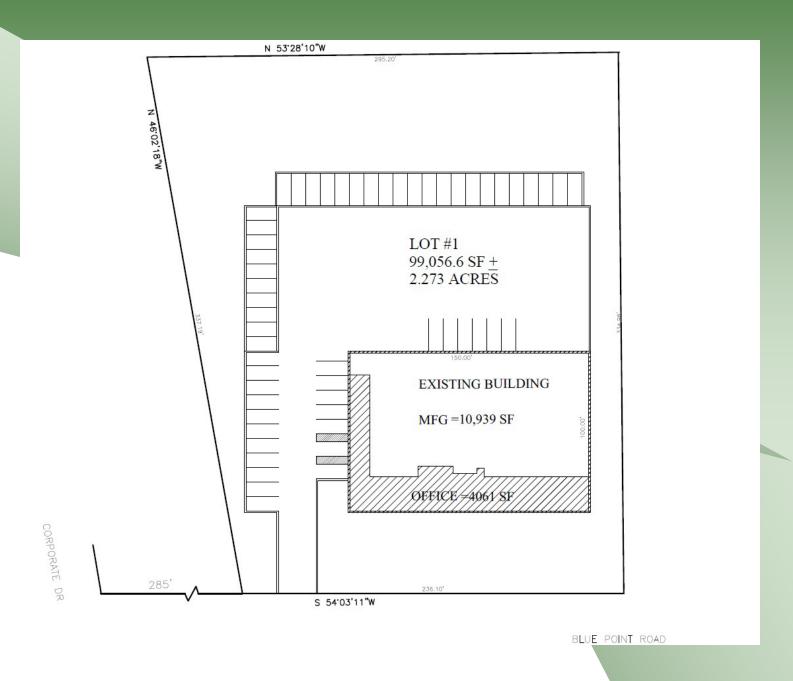

Building Size:  $15,000 \text{ sf } \pm$ Lot Size:  $2.00 \text{ acres } \pm$ R&D:  $9,000 \text{ sf } \pm$ 

Offices: 3,500 sf ±

Ceiling Height:  $14' \pm$ 

Drive-Ins: 2
Docks: 1

Heat: Gas / Geothermal

Power: 800 amps ±
Township: Brookhaven
Sec / Block / Lot: 835 / 3 / 7.1