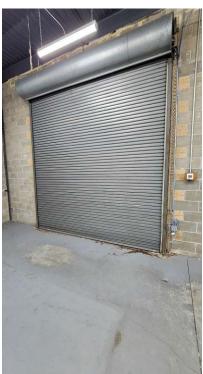

Building Size:  $15,000 \text{ sf } \pm$ Lot Size:  $2.00 \text{ acres } \pm$ R&D:  $9,000 \text{ sf } \pm$ 

Offices: 3,500 sf ±

Ceiling Height:  $14' \pm$ 

Drive-Ins: 2
Docks: 1

Heat: Gas / Geothermal

Power: 800 amps ±
Township: Brookhaven
Sec / Block / Lot: 835 / 3 / 7.1