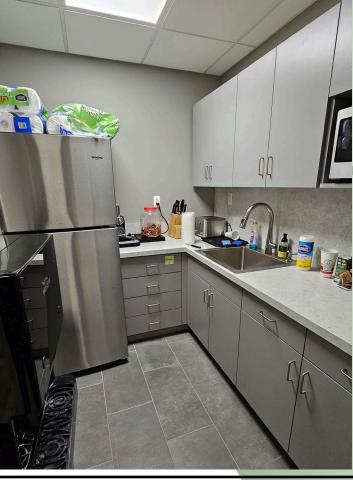

# For Sale | Industrial Condo 710-2 Union Parkway, Ronkonkoma, NY 11779

Unit Size:  $4,600 \text{ sf } \pm$ 

Offices:  $2,622 \text{ sf } \pm$ 

Ceiling Height: 18' ±

Heat: Gas

Power: ± 200 Amps

Ideal for R&D / Lab

## For Sale | Industrial Condo 710-2 Union Parkway, Ronkonkoma, NY 11779

## For Sale | Industrial Condo 710-2 Union Parkway, Ronkonkoma, NY 11779

201 Moreland Road, Ste 4, Hauppauge, NY 11788 (631) 770-0700 ~ info@metrorealtyservices.com www.metrorealtyservices.com