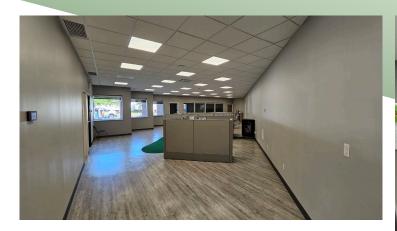

# For Sale | Industrial Condo 710-2 Union Parkway, Ronkonkoma, NY 11779

Unit Size:  $4,600 \text{ sf } \pm$ 

Offices:  $2,622 \text{ sf } \pm$ 

Ceiling Height: 18' ±

Heat: Gas

Power: ± 200 Amps

Ideal for R&D / Lab

CO'd for 57% office

Just off LIE Exit 59

• Full A/C

• New LED Lighting / HVAC

• 3 Bathrooms

Sale Price: \$ 1,150,000.00 (\$250.00 psf)

Approx. Taxes: \$ 11,298.94 / year ±

CAM: \$ 498.56 / month

## For Sale | Industrial Condo 710-2 Union Parkway, Ronkonkoma, NY 11779