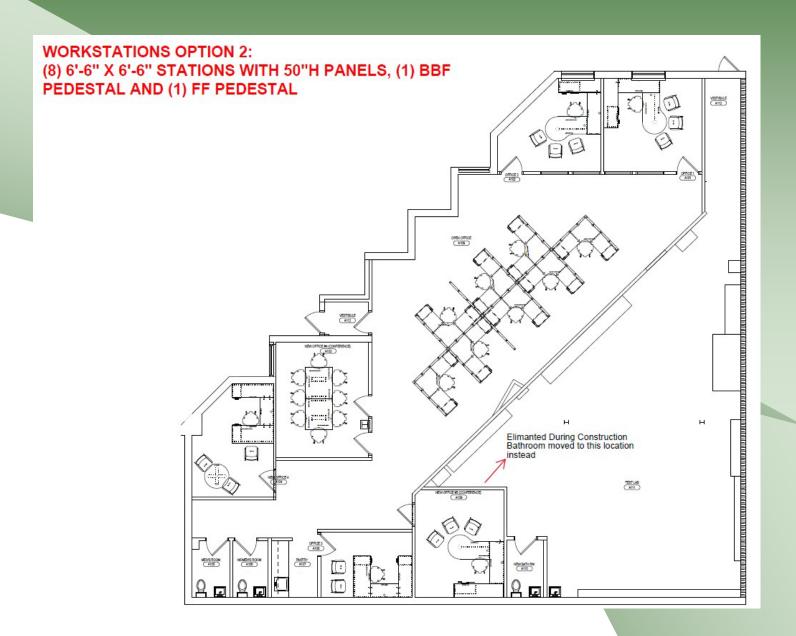

# For Sale | Industrial Condo 710-2 Union Parkway, Ronkonkoma, NY 11779

Unit Size:  $4,600 \text{ sf } \pm$ 

Offices:  $2,622 \text{ sf } \pm$ 

Ceiling Height: 18' ±

Heat: Gas

Power: ± 200 Amps

Ideal for R&D / Lab

## For Sale | Industrial Condo 710-2 Union Parkway, Ronkonkoma, NY 11779

## For Sale | Industrial Condo 710-2 Union Parkway, Ronkonkoma, NY 11779

201 Moreland Road, Ste 4, Hauppauge, NY 11788 (631) 770-0700 ~ info@metrorealtyservices.com www.metrorealtyservices.com