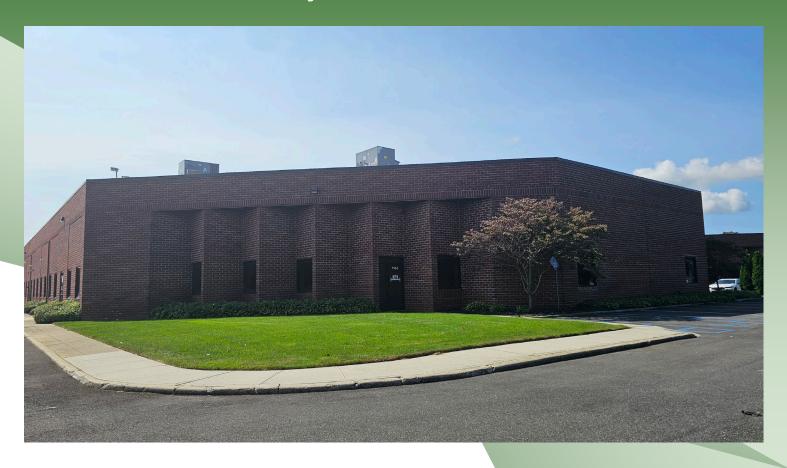

# For Sale | Industrial Condo 710-2 Union Parkway, Ronkonkoma, NY 11779

Unit Size:  $4,600 \text{ sf } \pm$ 

Offices:  $2,622 \text{ sf } \pm$ 

Ceiling Height: 18' ±

Heat: Gas

Power: ± 200 Amps

Ideal for R&D / Lab

CO'd for 57% office

Just off LIE Exit 59

• Full A/C

• New LED Lighting / HVAC

• 3 Bathrooms

Sale Price: \$ 1,150,000.00 (\$250.00 psf)

Approx. Taxes: \$ 11,298.94 / year ±

CAM: \$ 498.56 / month

## For Sale | Industrial Condo 710-2 Union Parkway, Ronkonkoma, NY 11779