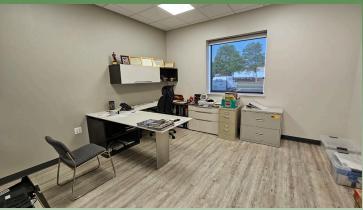

# For Sale | Industrial Condo 710-2 Union Parkway, Ronkonkoma, NY 11779

Unit Size:  $4,600 \text{ sf } \pm$ 

Offices:  $2,622 \text{ sf } \pm$ 

Ceiling Height: 18' ±

Heat: Gas

Power: ± 200 Amps

Ideal for R&D / Lab

CO'd for 57% office

Just off LIE Exit 59

• Full A/C

• New LED Lighting / HVAC

• 3 Bathrooms

Sale Price: \$ 1,150,000.00 (\$250.00 psf)

Approx. Taxes: \$ 11,298.94 / year ±

CAM: \$ 498.56 / month

## For Sale | Industrial Condo 710-2 Union Parkway, Ronkonkoma, NY 11779