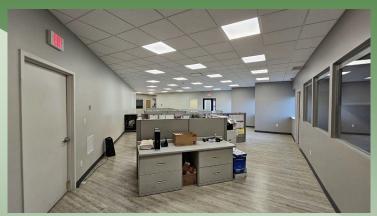

# For Sale | Industrial Condo 710-2 Union Parkway, Ronkonkoma, NY 11779

Unit Size:  $4,600 \text{ sf } \pm$ 

Offices:  $2,622 \text{ sf } \pm$ 

Ceiling Height: 18' ±

Heat: Gas

Power: ± 200 Amps

Ideal for R&D / Lab

CO'd for 57% office

Just off LIE Exit 59

• Full A/C

• New LED Lighting / HVAC

• 3 Bathrooms

Sale Price: \$ 1,150,000.00 (\$250.00 psf)

Approx. Taxes: \$ 11,298.94 / year ±

CAM: \$ 498.56 / month

## For Sale | Industrial Condo 710-2 Union Parkway, Ronkonkoma, NY 11779