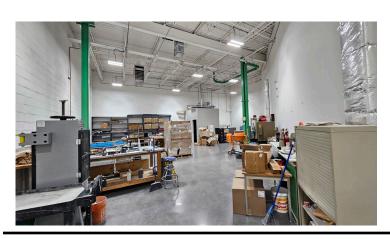

# For Sale | Industrial Condo 710-2 Union Parkway, Ronkonkoma, NY 11779

Unit Size:  $4,600 \text{ sf } \pm$ 

Offices:  $2,622 \text{ sf } \pm$ 

Ceiling Height: 18' ±

Heat: Gas

Power: ± 200 Amps

Ideal for R&D / Lab

## For Sale | Industrial Condo 710-2 Union Parkway, Ronkonkoma, NY 11779

## For Sale | Industrial Condo 710-2 Union Parkway, Ronkonkoma, NY 11779

201 Moreland Road, Ste 4, Hauppauge, NY 11788 (631) 770-0700 ~ info@metrorealtyservices.com www.metrorealtyservices.com