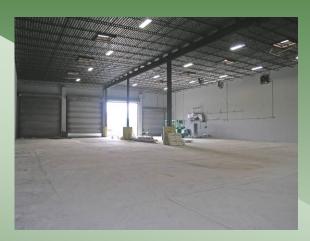

### **Total Renovation of Building 2 Years Ago Inclusive Of The Following:**

- New Roof
- New Offices & Bathrooms
- New Exterior Paint
- ♦ New Paint on Interior Walls of Warehouse
- New Concrete Floor In Warehouse
- New LED Lighting Throughout
- Flexible Zoning (J2 & Ind 1)
- Parcel Is Approved For Outside Storage