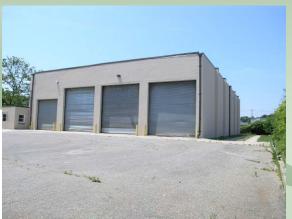

## For Lease | Industrial Building With Offices 7 Commercial Boulevard, Medford NY 11763

Building Size:  $11,264 \pm \text{ sf}$ Lot Size:  $.75 \pm \text{ acres}$ Offices:  $1,260 \pm \text{ sf}$ Ceiling Height: 24' 6''Loading: 4 Drive-ins

### **Total Renovation of Building 2 Years Ago Inclusive Of The Following:**

- New Roof
- New Offices & Bathrooms
- New Exterior Paint
- ♦ New Paint on Interior Walls of Warehouse
- New Concrete Floor In Warehouse
- New LED Lighting Throughout
- Flexible Zoning (J2 & Ind 1)
- Parcel Is Approved For Outside Storage