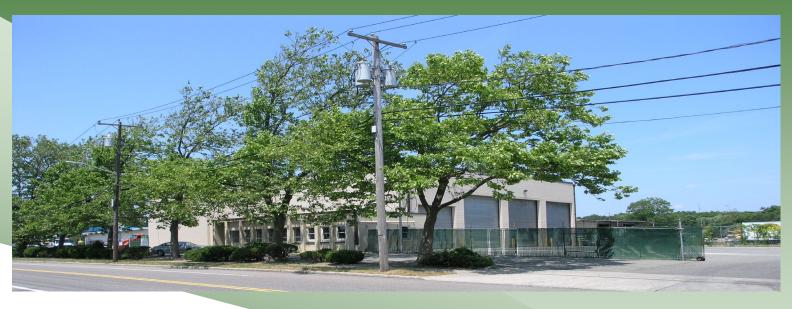

## For Lease | Industrial Building With Offices 7 Commercial Boulevard, Medford NY 11763

Building Size:  $11,264 \pm \text{ sf}$ Lot Size:  $.75 \pm \text{ acres}$ Offices:  $1,260 \pm \text{ sf}$ Ceiling Height: 24' 6''Loading: 4 Drive-ins

## For Lease | Industrial Building With Offices 7 Commercial Boulevard, Medford NY 11763