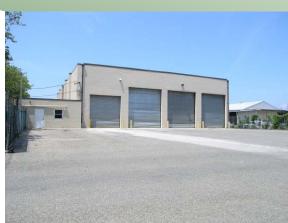

## For Lease | Industrial Building With Offices 7 Commercial Boulevard, Medford NY 11763

Building Size:  $11,264 \pm \text{ sf}$ Lot Size:  $.75 \pm \text{ acres}$ Offices:  $1,260 \pm \text{ sf}$ Ceiling Height: 24' 6''Loading: 4 Drive-ins

### **Total Renovation of Building 2 Years Ago Inclusive Of The Following:**

- New Roof
- New Offices & Bathrooms
- New Exterior Paint
- ♦ New Paint on Interior Walls of Warehouse
- New Concrete Floor In Warehouse
- New LED Lighting Throughout
- Flexible Zoning (J2 & Ind 1)
- Parcel Is Approved For Outside Storage