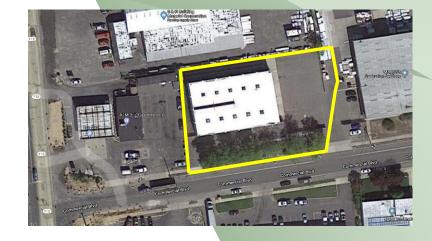

## For Lease | Industrial Building With Offices 7 Commercial Boulevard, Medford NY 11763

Building Size:  $11,264 \pm \text{ sf}$ Lot Size:  $.75 \pm \text{ acres}$ Offices:  $1,260 \pm \text{ sf}$ Ceiling Height: 24' 6''Loading: 4 Drive-ins

## For Lease | Industrial Building With Offices 7 Commercial Boulevard, Medford NY 11763