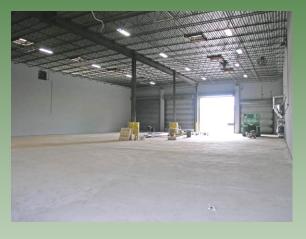

### **Total Renovation of Building 2 Years Ago Inclusive Of The Following:**

- New Roof
- New Offices & Bathrooms
- New Exterior Paint
- ♦ New Paint on Interior Walls of Warehouse
- New Concrete Floor In Warehouse
- New LED Lighting Throughout
- Flexible Zoning (J2 & Ind 1)
- Parcel Is Approved For Outside Storage