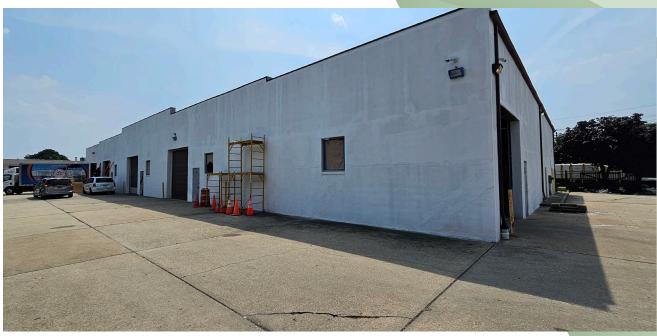

### For Lease | Industrial 697 Acorn Street - Unit B, Deer Park NY 11729

 $3,000 \text{ sf } \pm$ Available Size:

Offices:  $\pm 15\%$ 

Ceiling Height: 17'6" clear

1 Drive-In Door Loading:

Heat: Gas

Power: 200 amps

- Recently renovated
- Located Just Off Deer Park Avenue
- Shared Access Given To Building's Security System
- Clear Span, No Columns In Warehouse
- 6 Car Parking Plus Visitor
- Three 40' deep spaces for trucks, equipment or storage container available at premium.