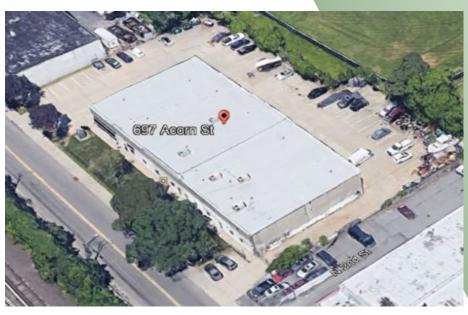

### For Lease | Industrial 697 Acorn Street - Unit B, Deer Park NY 11729

 $3,000 \text{ sf } \pm$ Available Size:

Offices:  $\pm 15\%$ 

Ceiling Height: 17'6" clear

1 Drive-In Door Loading:

Heat: Gas

Power: 200 amps

# For Lease | Industrial 697 Acorn Street - Unit B, Deer Park NY 11729

201 Moreland Road, Ste 4, Hauppauge, NY 11788 (631) 770-0700 ~ info@metrorealtyservices.com www.metrorealtyservices.com