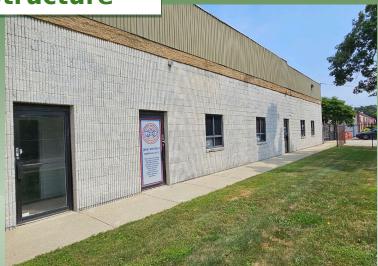

### For Lease | Industrial 697 Acorn Street - Unit B, Deer Park NY 11729

 $3,000 \text{ sf } \pm$ Available Size:

Offices:  $\pm 15\%$ 

Ceiling Height: 17'6" clear

1 Drive-In Door Loading:

Heat: Gas

Power: 200 amps

## For Lease | Industrial $697\ Acorn\ Street\ -\ Unit\ B$ , Deer Park NY 11729

201 Moreland Road, Ste 4, Hauppauge, NY 11788 (631) 770-0700 ~ info@metrorealtyservices.com www.metrorealtyservices.com