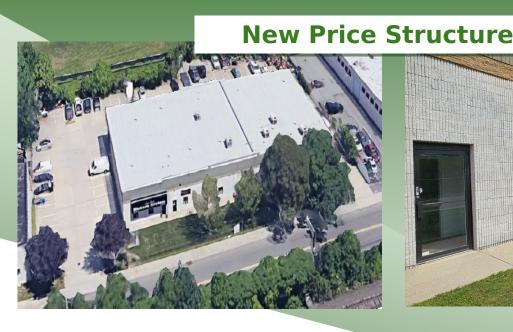

### For Lease | Industrial 697 Acorn Street - Unit B, Deer Park NY 11729

 $3,000 \text{ sf } \pm$ Available Size:

Offices:  $\pm 15\%$ 

Ceiling Height: 17'6" clear

1 Drive-In Door Loading:

Heat: Gas

Power: 200 amps

## For Lease | Industrial $697\ Acorn\ Street\ -\ Unit\ B$ , Deer Park NY 11729

201 Moreland Road, Ste 4, Hauppauge, NY 11788 (631) 770-0700 ~ info@metrorealtyservices.com www.metrorealtyservices.com