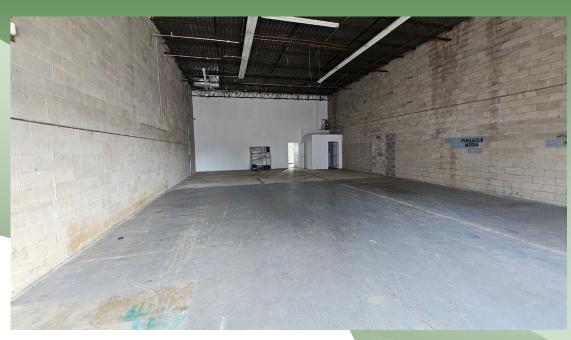

### For Lease | Industrial 697 Acorn Street - Unit B, Deer Park NY 11729

 $3,000 \text{ sf } \pm$ Available Size:

Offices:  $\pm 15\%$ 

Ceiling Height: 17'6" clear

1 Drive-In Door Loading:

Heat: Gas

Power: 200 amps

- Recently renovated
- Located Just Off Deer Park Avenue
- Shared Access Given To Building's Security System
- Clear Span, No Columns In Warehouse
- 6 Car Parking Plus Visitor
- Three 40' deep spaces for trucks, equipment or storage container available at premium.