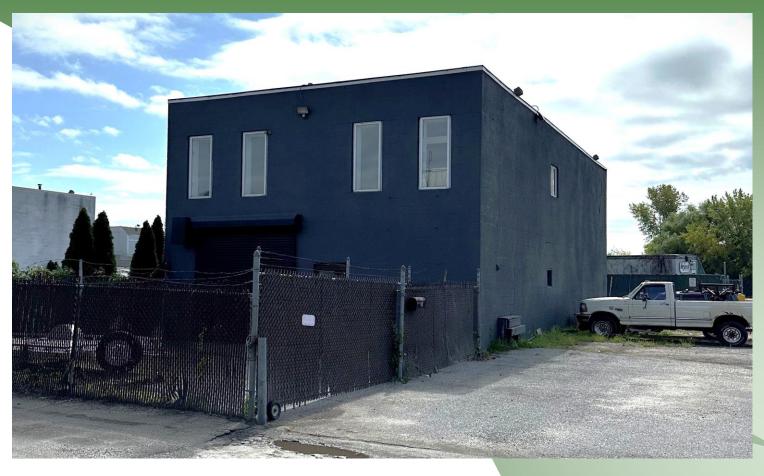

## Available | Industrial 6 Manorhaven Blvd, Pt Washington, NY

Building Size: 3,600 sf  $\pm$  Lot Size: .07 acres  $\pm$  Offices: 50%  $\pm$  Ceiling Height: 10′ 9″  $\pm$ 

Drive-Ins:

Power: 200 amps  $\pm$ 

Sale Price: \$895,000.00

Taxes: \$12,000 +/- (inc village)

- Fenced / gated yard
- Epoxy floors in warehouse
- Electrical distribution
- Power over-heads (exterior)
- > 2 floors
- > 525 sq ft +/- office on the 1st floor
- Kitchen area 2<sup>nd</sup> floor
- Skylights
- Restroom w/ shower