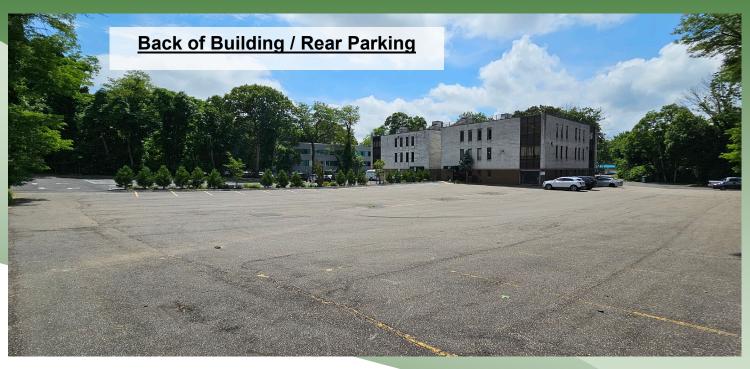

## For Lease | Office/Medical Suite 517 Route 111, Hauppauge, NY

Building Size:  $13,500 \text{ sf} \pm$ 

Available Size:  $1{,}100 \text{ sf} \pm (1^{\text{st}} \text{ Floor} - \text{Suite } 103)$ 

Lot Size: 1.05 acres  $\pm$  Parking:  $\pm$  75 spaces

Loss Factor 15%

Asking Lease Price: \$2,400.00 per month (Including Utilities)

- PERFECT FOR E COMMERCE
- MEDICAL USE PERMITTED
- Roll-Up Door
- Elevator
- Off Exit 56 of Long Island Expressway
- Recently Renovated