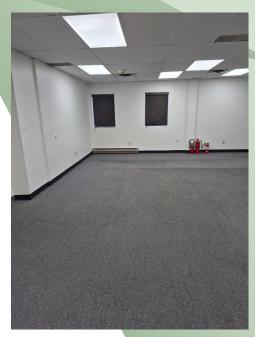

## For Lease | Office/Medical Suite 517 Route 111, Hauppauge, NY

Building Size:  $13,500 \text{ sf} \pm$ 

Available Size:  $1{,}100 \text{ sf} \pm (1^{\text{st}} \text{ Floor} - \text{Suite } 103)$ 

Lot Size: 1.05 acres  $\pm$  Parking:  $\pm$  75 spaces

Loss Factor 15%

Asking Lease Price: \$2,400.00 per month (Including Utilities)

- PERFECT FOR E COMMERCE
- MEDICAL USE PERMITTED
- Roll-Up Door
- Elevator
- Off Exit 56 of Long Island Expressway
- Recently Renovated

#### Suite 103