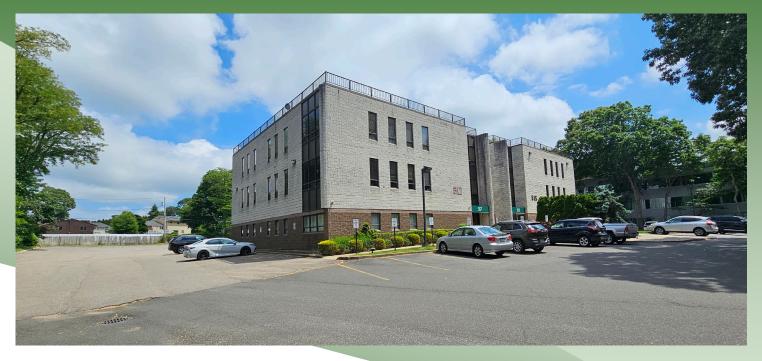

## For Lease | Office/Medical Suite 517 Route 111, Hauppauge, NY

Building Size:  $13,500 \text{ sf} \pm$ 

Available Size:  $1{,}100 \text{ sf} \pm (1^{\text{st}} \text{ Floor} - \text{Suite } 103)$ 

Lot Size: 1.05 acres  $\pm$  Parking:  $\pm$  75 spaces

Loss Factor 15%

Asking Lease Price: \$2,400.00 per month (Including Utilities)

- PERFECT FOR E COMMERCE
- MEDICAL USE PERMITTED
- Roll-Up Door
- Elevator
- Off Exit 56 of Long Island Expressway
- Recently Renovated

# For Lease | Office/Medical Suite $517\ Route\ 111$ , Hauppauge, NY