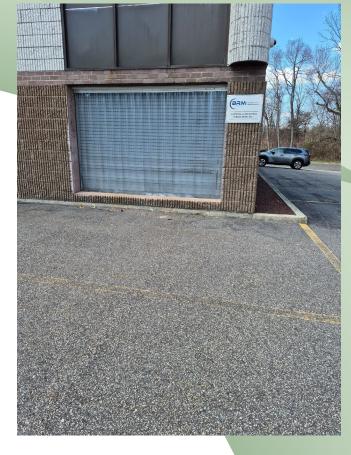

## For Lease | Office/Medical Suite 517 Route 111, Hauppauge, NY

Building Size:  $13,500 \text{ sf} \pm$ 

Available Size:  $1{,}100 \text{ sf} \pm (1^{\text{st}} \text{ Floor} - \text{Suite } 103)$ 

Lot Size: 1.05 acres  $\pm$  Parking:  $\pm$  75 spaces

Loss Factor 15%

Asking Lease Price: \$2,400.00 per month (Including Utilities)

- PERFECT FOR E COMMERCE
- MEDICAL USE PERMITTED
- Roll-Up Door
- Elevator
- Off Exit 56 of Long Island Expressway
- Recently Renovated