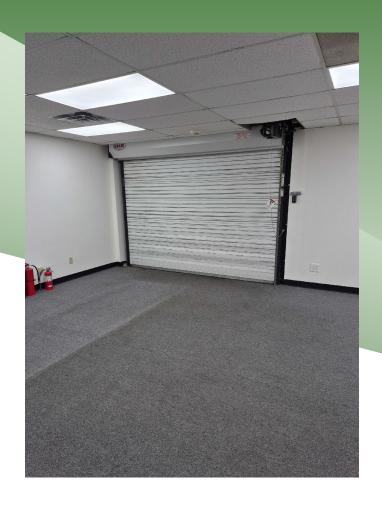

## For Lease | Office/Medical Suite 517 Route 111, Hauppauge, NY

Building Size:  $13,500 \text{ sf} \pm$ 

Available Size:  $1{,}100 \text{ sf} \pm (1^{\text{st}} \text{ Floor} - \text{Suite } 103)$ 

Lot Size: 1.05 acres  $\pm$  Parking:  $\pm$  75 spaces

Loss Factor 15%

Asking Lease Price: \$2,400.00 per month (Including Utilities)

- PERFECT FOR E COMMERCE
- MEDICAL USE PERMITTED
- Roll-Up Door
- Elevator
- Off Exit 56 of Long Island Expressway
- Recently Renovated

#### Suite 103