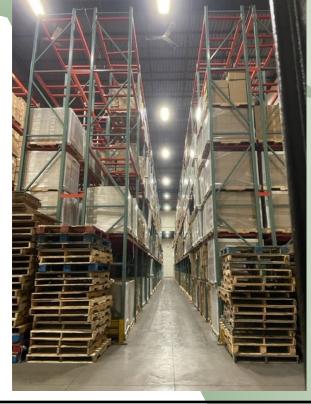

## FOR SUB-LEASE | HIGH-CEILING WAREHOUSE SPACE 50 Wireless Blvd., Hauppauge Industrial Park

Unit Size:  $\pm$  15,000 sq. ft

Ceiling Height: ± 34'

Loading: 1 dock / 1 drive-in

- \* Warehouse space only / no offices
- \* Fully racked / in-rack sprinkler system / narrow-aisle
- \* Use of "high-reach" fork lift
- \* Additional dock possible
- \* 24/7 access
- \* Occupancy December / January
- \* Sub-lease term through 3/31/24 (extended term possible)