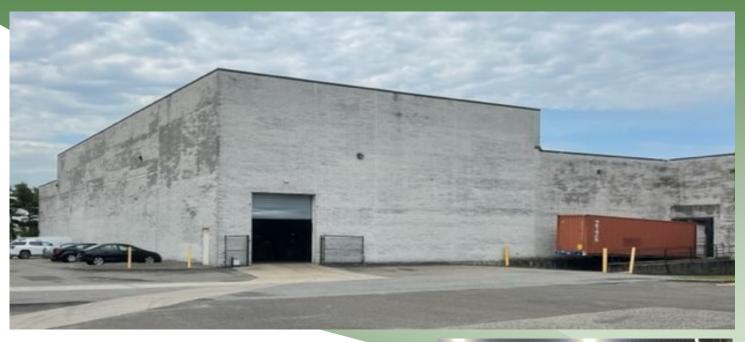

## FOR SUB-LEASE | HIGH-CEILING WAREHOUSE SPACE 50 Wireless Blvd., Hauppauge Industrial Park

Unit Size:  $\pm$  15,000 sq. ft

Ceiling Height: ± 34'

Loading: 1 dock / 1 drive-in

- \* Warehouse space only / no offices
- \* Fully racked / in-rack sprinkler system / narrow-aisle
- \* Use of "high-reach" fork lift
- \* Additional dock possible
- \* 24/7 access
- \* Occupancy December / January
- \* Sub-lease term through 3/31/24 (extended term possible)