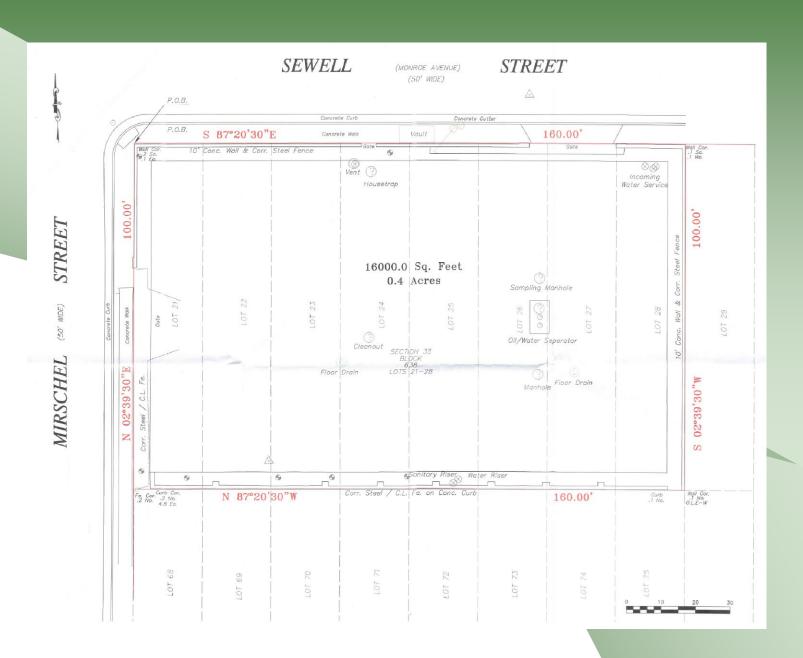

30,000 sf (Divisible)

**Fully Fenced** 

3 Street Access (4 Openings)

Electric On Site

- Just Off Peninsula Blvd
- Outdoor Storage
- Highly Secure Fencing
- Corner's of Whitson St & Mirschel St and Sewell St & Mirschel St
- Divisions of 14,000 sf / 16,000 sf (will consider smaller)
- 2 Tax Lots
- Concrete Lot