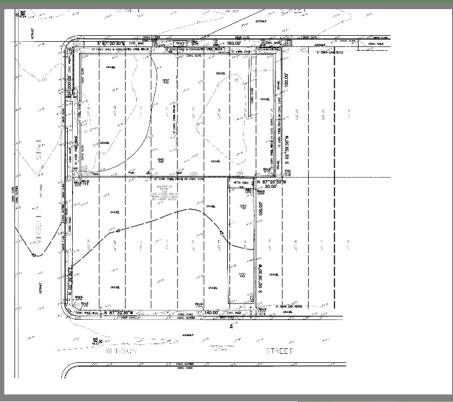

30,000 sf (Divisible)

**Fully Fenced** 

3 Street Access (4 Openings)

Electric On Site

- Just Off Peninsula Blvd
- Outdoor Storage
- Highly Secure Fencing
- Corner's of Whitson St & Mirschel St and Sewell St & Mirschel St
- Divisions of 14,000 sf / 16,000 sf (will consider smaller)
- 2 Tax Lots
- Concrete Lot