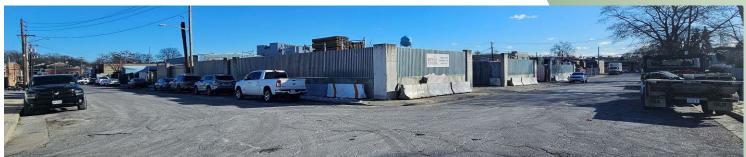

30,000 sf (Divisible)

**Fully Fenced** 

3 Street Access (4 Openings)

Electric On Site

- Just Off Peninsula Blvd
- Outdoor Storage
- Highly Secure Fencing
- Corner's of Whitson St & Mirschel St and Sewell St & Mirschel St
- Divisions of 14,000 sf / 16,000 sf (will consider smaller)
- 2 Tax Lots
- Concrete Lot