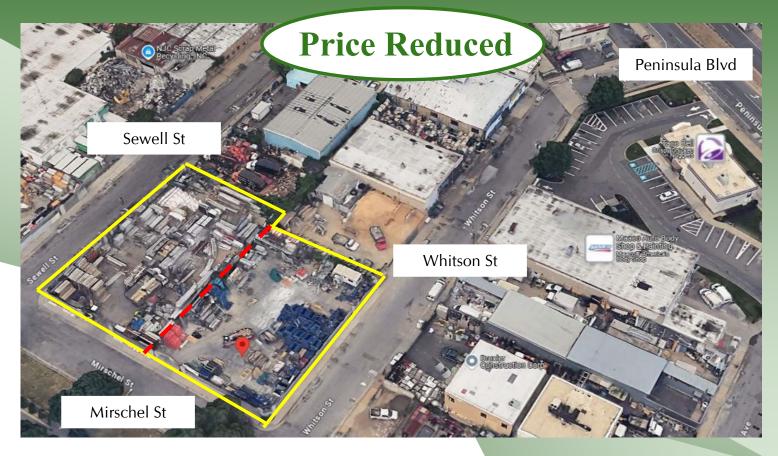

30,000 sf (Divisible)

**Fully Fenced** 

3 Street Access (4 Openings)

Electric On Site

- Just Off Peninsula Blvd
- Outdoor Storage
- Highly Secure Fencing
- Corner's of Whitson St & Mirschel St and Sewell St & Mirschel St
- Divisions of 14,000 sf / 16,000 sf (will consider smaller)
- 2 Tax Lots
- Concrete Lot

Asking Lease Price: \$10.00 \$9.75 psf (Division's at premium)

SALE OFFERS CONSIDERED

201 Moreland Road, Ste 4, Hauppauge, NY 11788 (631) 770-0700 ~ info@metrorealtyservices.com www.metrorealtyservices.com