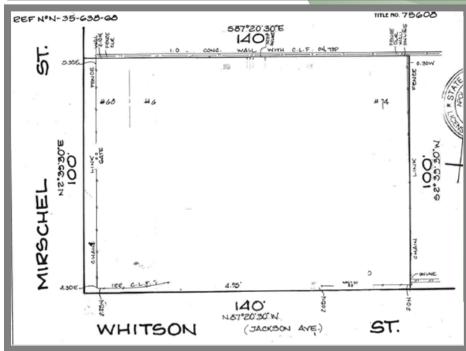

30,000 sf (Divisible)

**Fully Fenced** 

3 Street Access (4 Openings)

Electric On Site

- Just Off Peninsula Blvd
- Outdoor Storage
- Highly Secure Fencing
- Corner's of Whitson St & Mirschel St and Sewell St & Mirschel St
- Divisions of 14,000 sf / 16,000 sf (will consider smaller)
- 2 Tax Lots
- Concrete Lot