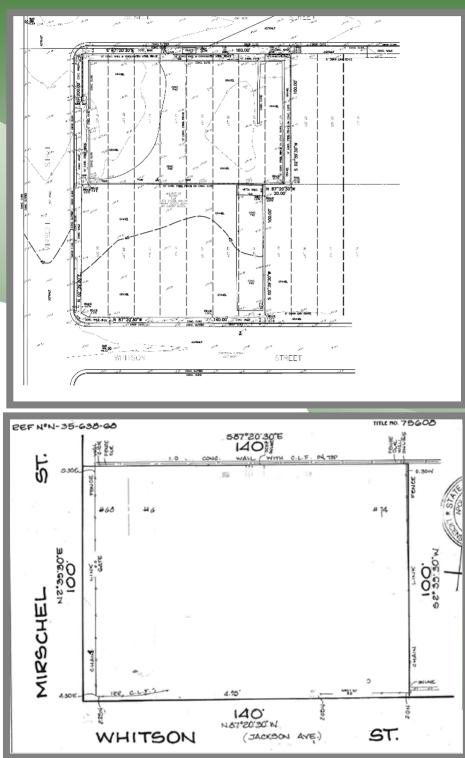

# For Lease | Industrial Land 47-49 Whitson St & 48 Sewell St, Hempstead, NY

30,000 sf (Divisible)

Fully Fenced

3 Street Access (4 Openings)

Electric On Site

- Just Off Peninsula Blvd
- Outdoor Storage
- Highly Secure Fencing
- Corner's of Whitson St & Mirschel St and Sewell St & Mirschel St
- Divisions of 14,000 sf / 16,000 sf (will consider smaller)
- 2 Tax Lots
- Concrete Lot