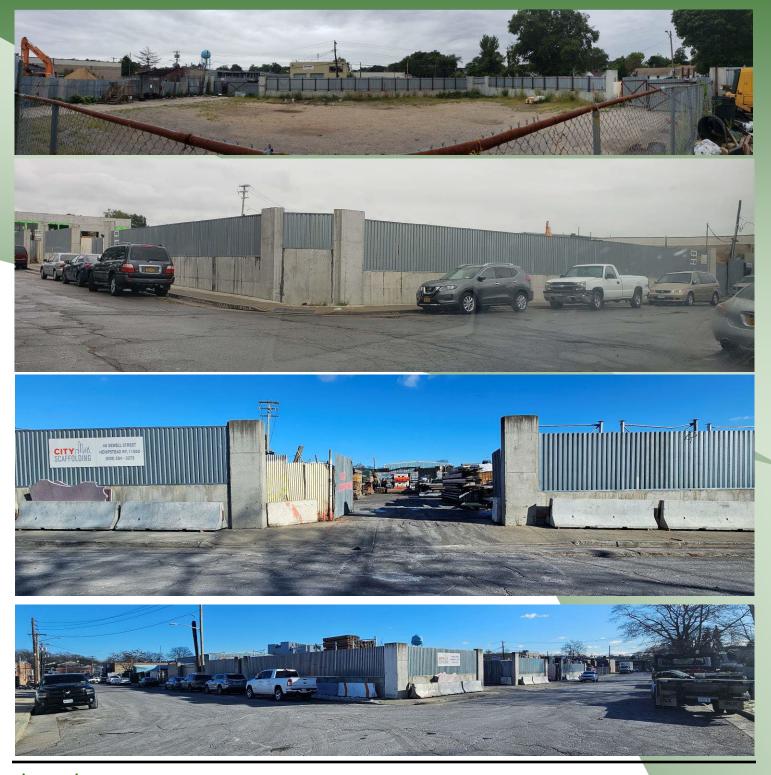

# For Lease | Industrial Land 47-49 Whitson St & 48 Sewell St, Hempstead, NY

30,000 sf (Divisible)

Fully Fenced

3 Street Access (4 Openings)

Electric On Site

- Just Off Peninsula Blvd
- Outdoor Storage
- Highly Secure Fencing
- Corner's of Whitson St & Mirschel St and Sewell St & Mirschel St
- Divisions of 14,000 sf / 16,000 sf (will consider smaller)
- 2 Tax Lots
- Concrete Lot