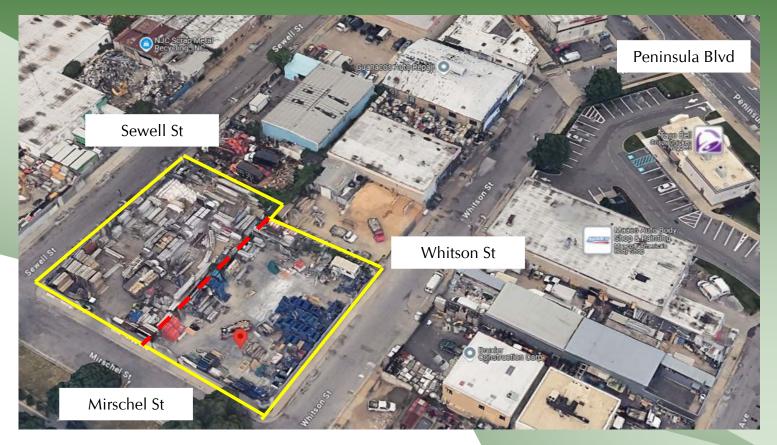

# For Lease | Industrial Land 47-49 Whitson St & 48 Sewell St, Hempstead, NY

30,000 sf (Divisible)

Fully Fenced

3 Street Access (4 Openings)

Electric On Site

- Just Off Peninsula Blvd
- Outdoor Storage
- Highly Secure Fencing
- Corner's of Whitson St & Mirschel St and Sewell St & Mirschel St
- Divisions of 14,000 sf / 16,000 sf (will consider smaller)
- 2 Tax Lots
- Concrete Lot