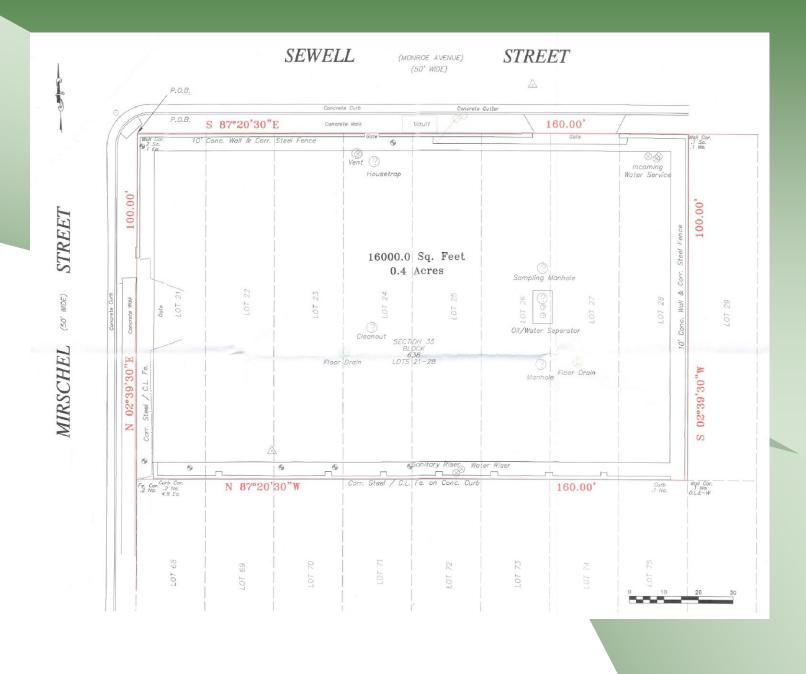

# For Lease | Industrial Land 47-49 Whitson St & 48 Sewell St, Hempstead, NY

30,000 sf (Divisible)

Fully Fenced

3 Street Access (4 Openings)

Electric On Site

- Just Off Peninsula Blvd
- Outdoor Storage
- Highly Secure Fencing
- Corner's of Whitson St & Mirschel St and Sewell St & Mirschel St
- Divisions of 14,000 sf / 16,000 sf (will consider smaller)
- 2 Tax Lots
- Concrete Lot