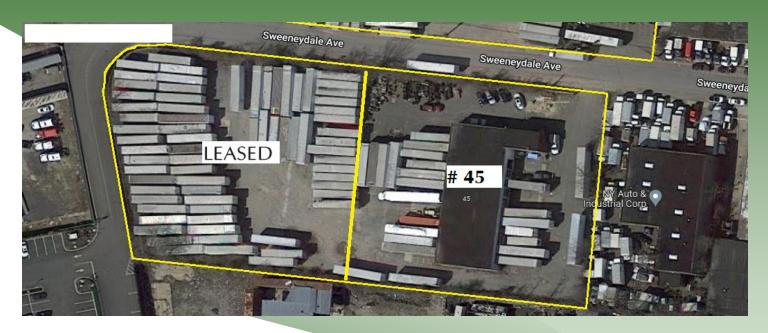

## For Lease | Cross-Dock 45 Sweeneydale Avenue, Bay Shore, NY 11706

Doors: 25 loading docks

Building Size:  $9,000 \text{ sf } \pm$ 

Dock Size:  $7,500 \text{ sf } \pm (50' \text{x} 150')$ 

Lot Size: 1 acre  $\pm$ 

Offices:  $1,500 \text{ sf } \pm (2 \text{ floors})$ 

Heat: Gas

Levelers
Fenced and lighted lot
Located off of 5<sup>th</sup> Avenue
Building to be renovated

Click to map it.....

201 Moreland Road, Ste 4, Hauppauge, NY 11788 (631) 770-0700 ~ info@metrorealtyservices.com www.metrorealtyservices.com