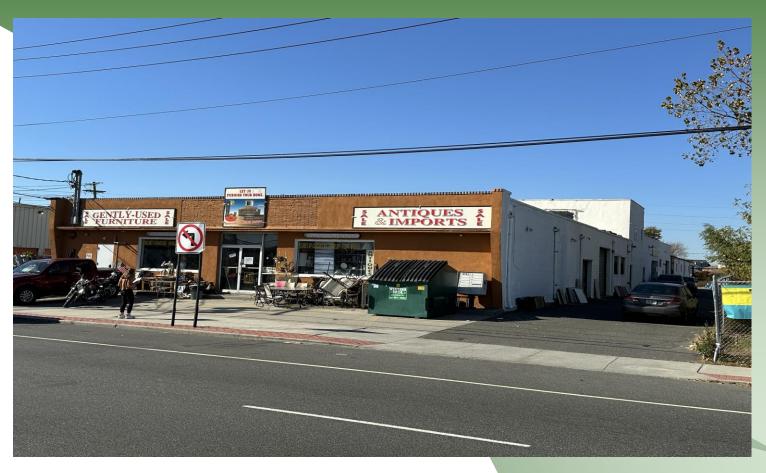

# Available | Multi – Tenant Industrial Building 4140 Austin Blvd, Island Park, NY 11558

Building Size: 16,350 sf  $\pm$ Lot Size: .63 acres  $\pm$ Ceiling Height: 10' – 13 6"'  $\pm$ 

Drive-ins: 6
Heat: Gas
Sewered: Yes

# Available | Multi – Tenant Industrial Building 4140 Austin Blvd, Island Park, NY 11558

DRIVEWAY 260'