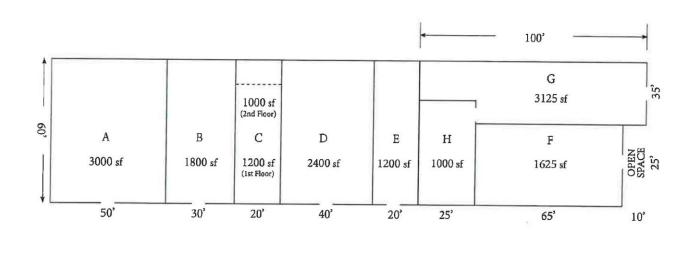

#### Fully leased industrial building available for sale

| <u>Unit</u> | <u>sq ft</u> ± |
|-------------|----------------|
| Α           | 3000           |
| В           | 1800           |
| C           | 2200           |
| D           | 2400           |
| E           | 1200           |
| F           | 1625           |
| G           | 3125           |
| Н           | 1000           |