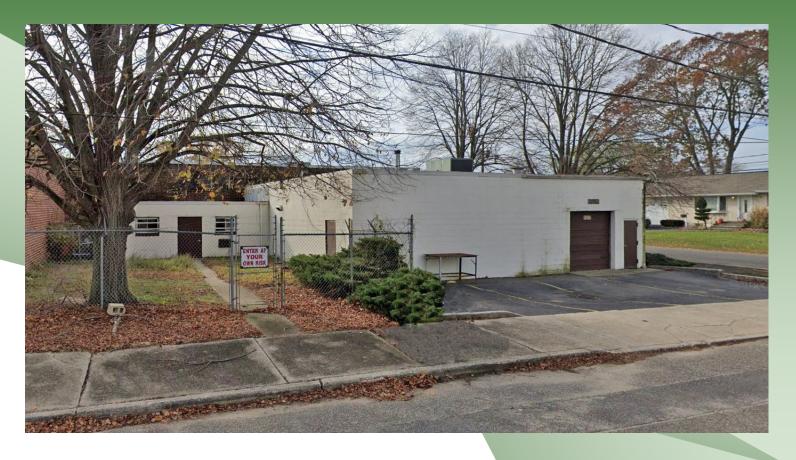

## For Sale | Industrial 400 Columbus Ave, West Babylon, NY

Building Size: 2,952 sf  $\pm$ 

Lot Size:  $0.15 \text{ acres } \pm$ 

Offices:  $10\% \pm$ 

Ceiling Height:  $12' \pm (10' 4'' \text{ Clear})$ 

Loading: 1 Drive-In (8' x 8')

Heat: Oil

Power: 4-600 amps (subject to verification)

Town of Babylon

Zoned GA - Industry (Light)

2 Electrical Services

No Columns

Asking Sale Price: \$895,000

Taxes:  $$16,170.04 / \text{year} \pm$ 