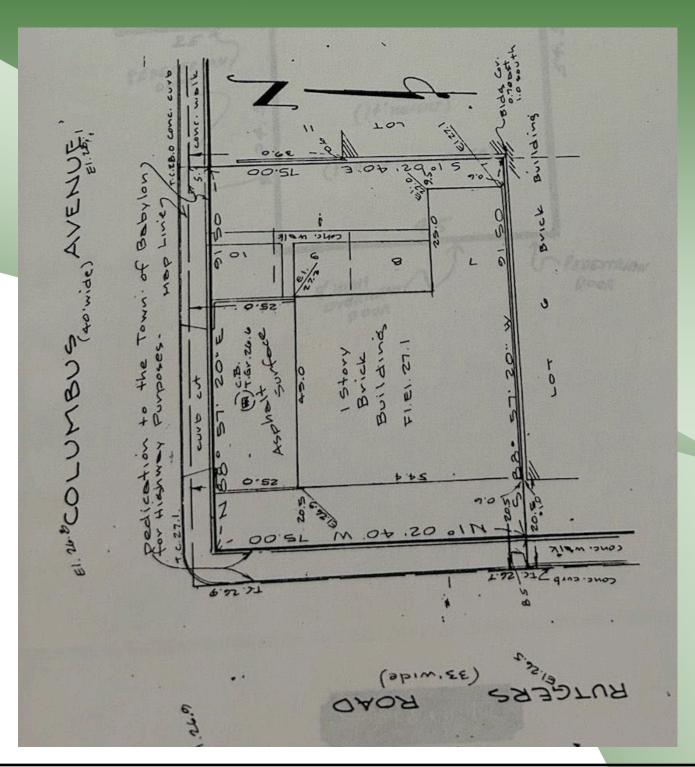

## For Sale | Industrial 400 Columbus Ave, West Babylon, NY

Building Size: 2,952 sf  $\pm$ 

Lot Size:  $0.15 \text{ acres } \pm$ 

Offices:  $10\% \pm$ 

Ceiling Height:  $12' \pm (10' 4'' \text{ Clear})$ 

Loading: 1 Drive-In (8' x 8')

Heat: Oil

Power: 4-600 amps (subject to verification)

Town of Babylon

Zoned GA - Industry (Light)

2 Electrical Services

No Columns

Asking Sale Price: \$895,000

Taxes:  $$16,170.04 / \text{year} \pm$ 