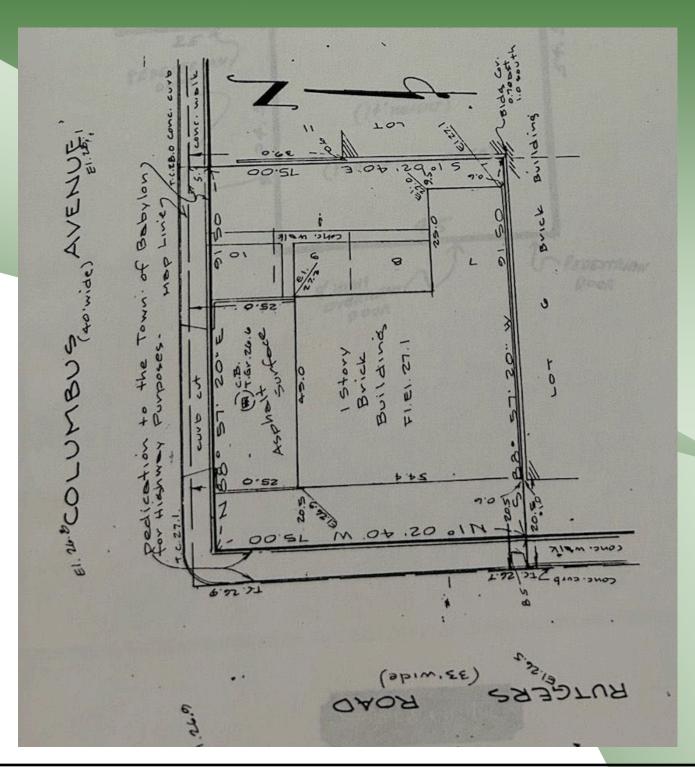

## For Sale | Industrial $400\ Columbus\ Ave$ , West Babylon, NY

Building Size: 2,952 sf  $\pm$ 

Offices: 10% ±

Ceiling Height:  $12' \pm (10' 4'' \text{ Clear})$ Loading:  $1 \text{ Drive-In } (8' \times 8')$ 

Heat: Oil

Lot Size:

Power: 4-600 amps (subject to verification)

 $0.15 \text{ acres } \pm$ 

Town of Babylon

Zoned GA - Industry (Light)

2 Electrical Services

No Columns

Asking Sale Price: \$895,000

Taxes:  $$15,425.31 / \text{year} \pm$ 

201 Moreland Road, Ste 4, Hauppauge, NY 11788 (631) 770-0700 ~ info@metrorealtyservices.com www.metrorealtyservices.com