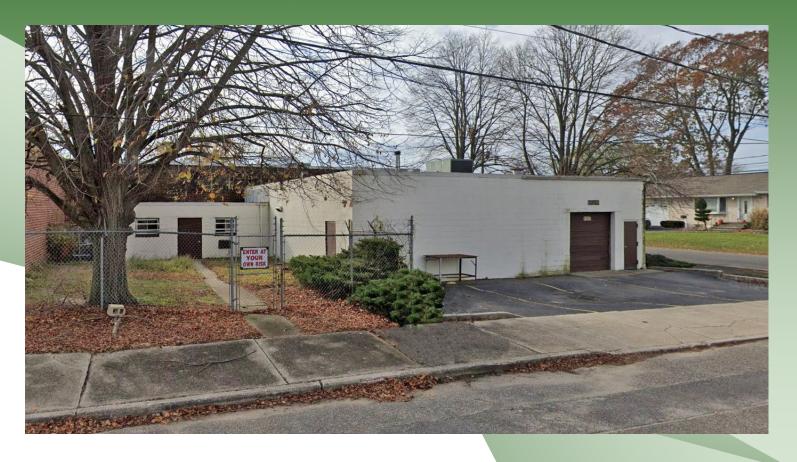

## For Sale | Industrial $400\ Columbus\ Ave$ , West Babylon, NY

Building Size: 2,952 sf  $\pm$ 

Offices: 10% ±

Ceiling Height:  $12' \pm (10' 4'' \text{ Clear})$ Loading:  $1 \text{ Drive-In } (8' \times 8')$ 

Heat: Oil

Lot Size:

Power: 4-600 amps (subject to verification)

 $0.15 \text{ acres } \pm$ 

Town of Babylon

Zoned GA - Industry (Light)

2 Electrical Services

No Columns

Asking Sale Price: \$895,000

Taxes:  $$15,425.31 / \text{year} \pm$ 

201 Moreland Road, Ste 4, Hauppauge, NY 11788 (631) 770-0700 ~ info@metrorealtyservices.com www.metrorealtyservices.com