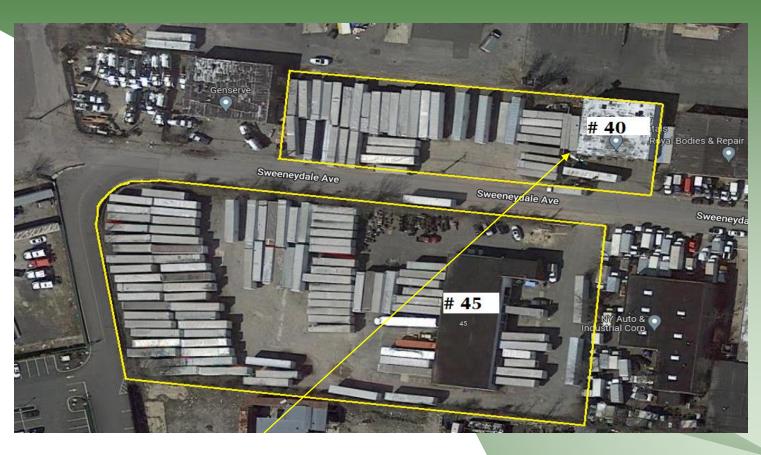

## For Lease | Cross-Dock & Shop 40 & 45 Sweeneydale Avenue, Bay Shore, NY 11706

Cross-Dock

Doors: 25

Building Size:  $9,000 \text{ sf } \pm$ 

Dock Size:  $7,500 \text{ sf} \pm (50'\text{x}150')$ 

Lot Size: 2.45 acres ±

Offices:  $1,500 \text{ sf } \pm$ 

Heat: Gas

Shop

Building Size: 4,800 sf ±

Lot Size:  $1 \text{ acre(s)} \pm$ 

Offices:  $650 \text{ sf } \pm$ 

Ceiling Height: 17' ±

Bays: 4 (63' deep +/-)