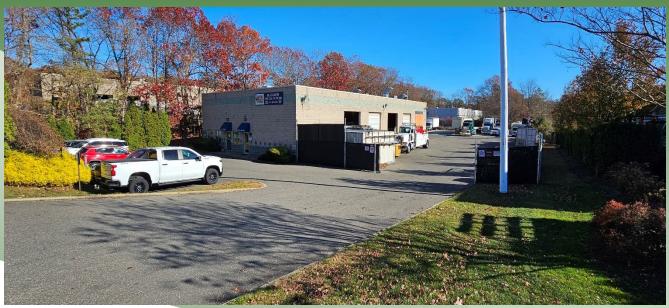

Building Size:  $7,200 \text{ sf} \pm \text{(Footprint)}$ 

Lot Size:  $1.05 \text{ acres } \pm$ 

Offices:  $15\% \pm$ 

Legal Mezzanine:  $1,200 \text{ sf} \pm (\text{Storage})$ 

Ceiling Height: 16'9" ±

Loading: 4 Drive-Ins (14' x 12')

Heat: Gas

Power:  $450 \text{ amps } \pm$ 

Sec/Blk/Lot: Sec: 835 Block: 3 Lot 10

Asking Sale Price: \$ 2,500,000

Taxes:  $$26,065.91 / year \pm$ 

- Airlines Throughout
- Set Up for Commercial Auto Body/Truck Repair Shop
- 15 Horsepower Compressor with Dryer
- 3-Ton Hoist in Shop
- 50' x 16' 4" Spray Booth with Mixing Room
- Brand New Camera & Alarm System Throughout
- LED Upgraded Lighting Throughout
- Brookhaven Industrial L1 Zoning
- Equipment Can Be Included
- Roof & HVAC ± 4 Years Old
- Brand New Hot Water Heater