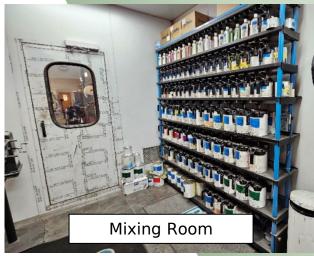

Heat: Gas

Power:  $450 \text{ amps } \pm$ 

Sec/Blk/Lot: Sec: 835 Block: 3 Lot 10

Asking Sale Price: \$ 2,500,000

Taxes:  $$26,065.91 / year \pm$ 

- Airlines Throughout
- Set Up for Commercial Auto Body/Truck Repair Shop
- 15 Horsepower Compressor with Dryer
- 3-Ton Hoist in Shop
- 50' x 16' 4" Spray Booth with Mixing Room
- Brand New Camera & Alarm System Throughout
- LED Upgraded Lighting Throughout
- Brookhaven Industrial L1 Zoning
- Equipment Can Be Included
- Roof & HVAC ± 4 Years Old
- Brand New Hot Water Heater