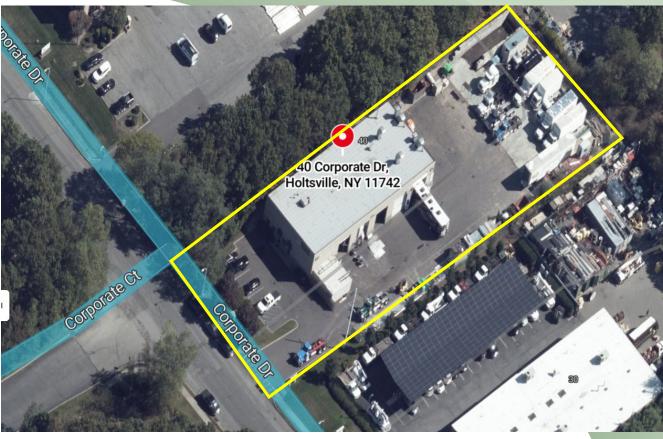

Building Size:  $7,200 \text{ sf} \pm \text{(Footprint)}$ 

Lot Size:  $1.05 \text{ acres } \pm$ 

Offices:  $15\% \pm$ 

Legal Mezzanine:  $1,200 \text{ sf} \pm (\text{Storage})$ 

Ceiling Height: 16'9" ±

Loading: 4 Drive-Ins (14' x 12')

Heat: Gas

Power:  $450 \text{ amps } \pm$ 

Sec/Blk/Lot: Sec: 835 Block: 3 Lot 10

Asking Sale Price: \$ 2,500,000

Taxes:  $$26,065.91 / year \pm$ 

- Airlines Throughout
- Set Up for Commercial Auto Body/Truck Repair Shop
- 15 Horsepower Compressor with Dryer
- 3-Ton Hoist in Shop
- 50' x 16' 4" Spray Booth with Mixing Room
- Brand New Camera & Alarm System Throughout
- LED Upgraded Lighting Throughout
- Brookhaven Industrial L1 Zoning
- Equipment Can Be Included
- Roof & HVAC ± 4 Years Old
- Brand New Hot Water Heater