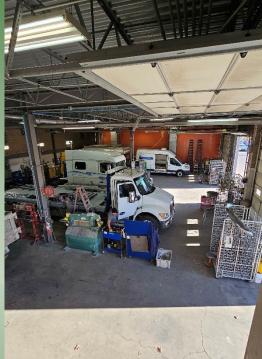

Building Size:  $7,200 \text{ sf} \pm \text{(Footprint)}$ 

Lot Size:  $1.05 \text{ acres } \pm$ 

Offices:  $15\% \pm$ 

Legal Mezzanine:  $1,200 \text{ sf} \pm (\text{Storage})$ 

Ceiling Height: 16'9" ±

Loading: 4 Drive-Ins (14' x 12')

Heat: Gas

Power:  $450 \text{ amps } \pm$ 

Sec/Blk/Lot: Sec: 835 Block: 3 Lot 10

Asking Sale Price: \$ 2,500,000

Taxes:  $$26,065.91 / year \pm$ 

- Airlines Throughout
- Set Up for Commercial Auto Body/Truck Repair Shop
- 15 Horsepower Compressor with Dryer
- 3-Ton Hoist in Shop
- 50' x 16' 4" Spray Booth with Mixing Room
- Brand New Camera & Alarm System Throughout
- LED Upgraded Lighting Throughout
- Brookhaven Industrial L1 Zoning
- Equipment Can Be Included
- Roof & HVAC ± 4 Years Old
- Brand New Hot Water Heater