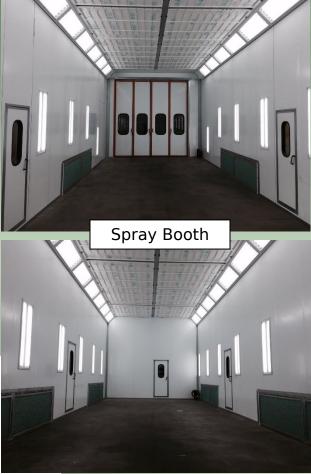

Heat: Gas

Power:  $450 \text{ amps } \pm$ 

Sec/Blk/Lot: Sec: 835 Block: 3 Lot 10

Asking Sale Price: \$ 2,500,000

Taxes:  $$26,065.91 / year \pm$ 

- Airlines Throughout
- Set Up for Commercial Auto Body/Truck Repair Shop
- 15 Horsepower Compressor with Dryer
- 3-Ton Hoist in Shop
- 50' x 16' 4" Spray Booth with Mixing Room
- Brand New Camera & Alarm System Throughout
- LED Upgraded Lighting Throughout
- Brookhaven Industrial L1 Zoning
- Equipment Can Be Included
- Roof & HVAC ± 4 Years Old
- Brand New Hot Water Heater