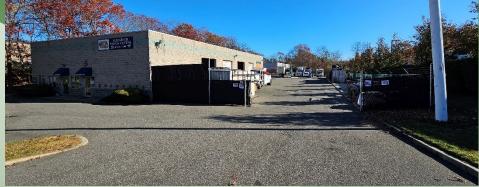

Building Size:  $7,200 \text{ sf} \pm \text{(Footprint)}$ 

Lot Size:  $1.05 \text{ acres } \pm$ 

Offices:  $15\% \pm$ 

Legal Mezzanine:  $1,200 \text{ sf} \pm (\text{Storage})$ 

Ceiling Height: 16'9" ±

Loading: 4 Drive-Ins (14' x 12')

Heat: Gas

Power:  $450 \text{ amps } \pm$ 

Sec/Blk/Lot: Sec: 835 Block: 3 Lot 10

Asking Sale Price: \$ 2,500,000

Taxes:  $$26,065.91 / year \pm$ 

- Airlines Throughout
- Set Up for Commercial Auto Body/Truck Repair Shop
- 15 Horsepower Compressor with Dryer
- 3-Ton Hoist in Shop
- 50' x 16' 4" Spray Booth with Mixing Room
- Brand New Camera & Alarm System Throughout
- LED Upgraded Lighting Throughout
- Brookhaven Industrial L1 Zoning
- Equipment Can Be Included
- Roof & HVAC ± 4 Years Old
- Brand New Hot Water Heater