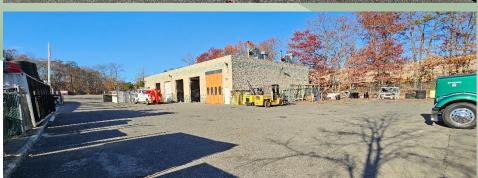

Building Size:  $7,200 \text{ sf} \pm \text{(Footprint)}$ 

Lot Size:  $1.05 \text{ acres } \pm$ 

Offices:  $15\% \pm$ 

Legal Mezzanine:  $1,200 \text{ sf} \pm (\text{Storage})$ 

Ceiling Height: 16'9" ±

Loading: 4 Drive-Ins (14' x 12')

Heat: Gas

Power:  $450 \text{ amps } \pm$ 

Sec/Blk/Lot: Sec: 835 Block: 3 Lot 10

Asking Sale Price: \$ 2,500,000

Taxes:  $$26,065.91 / year \pm$ 

- Airlines Throughout
- Set Up for Commercial Auto Body/Truck Repair Shop
- 15 Horsepower Compressor with Dryer
- 3-Ton Hoist in Shop
- 50' x 16' 4" Spray Booth with Mixing Room
- Brand New Camera & Alarm System Throughout
- LED Upgraded Lighting Throughout
- Brookhaven Industrial L1 Zoning
- Equipment Can Be Included
- Roof & HVAC ± 4 Years Old
- Brand New Hot Water Heater