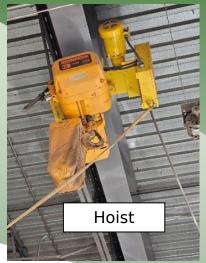

Heat: Gas

Power:  $450 \text{ amps } \pm$ 

Sec/Blk/Lot: Sec: 835 Block: 3 Lot 10

Asking Sale Price: \$ 2,500,000

Taxes:  $$26,065.91 / year \pm$ 

- Airlines Throughout
- Set Up for Commercial Auto Body/Truck Repair Shop
- 15 Horsepower Compressor with Dryer
- 3-Ton Hoist in Shop
- 50' x 16' 4" Spray Booth with Mixing Room
- Brand New Camera & Alarm System Throughout
- LED Upgraded Lighting Throughout
- Brookhaven Industrial L1 Zoning
- Equipment Can Be Included
- Roof & HVAC ± 4 Years Old
- Brand New Hot Water Heater