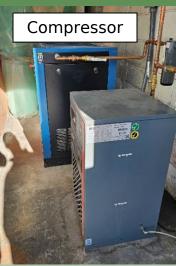

Heat: Gas

Power:  $450 \text{ amps } \pm$ 

Sec/Blk/Lot: Sec: 835 Block: 3 Lot 10

Asking Sale Price: \$ 2,500,000

Taxes:  $$26,065.91 / year \pm$ 

- Airlines Throughout
- Set Up for Commercial Auto Body/Truck Repair Shop
- 15 Horsepower Compressor with Dryer
- 3-Ton Hoist in Shop
- 50' x 16' 4" Spray Booth with Mixing Room
- Brand New Camera & Alarm System Throughout
- LED Upgraded Lighting Throughout
- Brookhaven Industrial L1 Zoning
- Equipment Can Be Included
- Roof & HVAC ± 4 Years Old
- Brand New Hot Water Heater