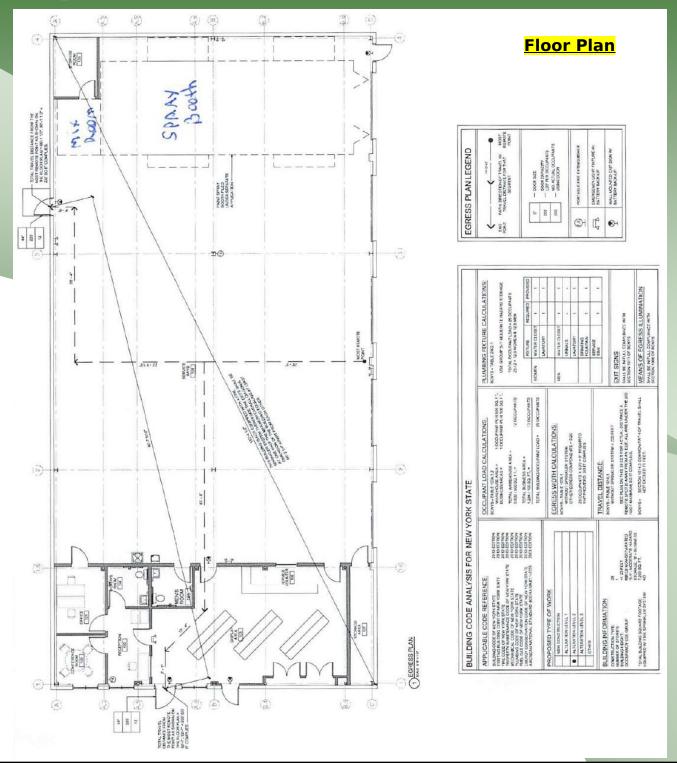

Building Size:  $7,200 \text{ sf} \pm \text{(Footprint)}$ 

Lot Size:  $1.05 \text{ acres } \pm$ 

Offices:  $15\% \pm$ 

Legal Mezzanine:  $1,200 \text{ sf} \pm (\text{Storage})$ 

Ceiling Height: 16'9" ±

Loading: 4 Drive-Ins (14' x 12')

Heat: Gas

Power:  $450 \text{ amps } \pm$ 

Sec/Blk/Lot: Sec: 835 Block: 3 Lot 10

Asking Sale Price: \$ 2,500,000

Taxes:  $$26,065.91 / year \pm$ 

- Airlines Throughout
- Set Up for Commercial Auto Body/Truck Repair Shop
- 15 Horsepower Compressor with Dryer
- 3-Ton Hoist in Shop
- 50' x 16' 4" Spray Booth with Mixing Room
- Brand New Camera & Alarm System Throughout
- LED Upgraded Lighting Throughout
- Brookhaven Industrial L1 Zoning
- Equipment Can Be Included
- Roof & HVAC ± 4 Years Old
- Brand New Hot Water Heater