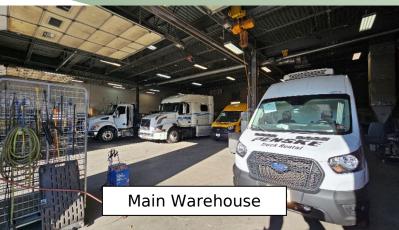

Building Size:  $7,200 \text{ sf} \pm \text{(Footprint)}$ 

Lot Size:  $1.05 \text{ acres } \pm$ 

Offices:  $15\% \pm$ 

Legal Mezzanine:  $1,200 \text{ sf} \pm (\text{Storage})$ 

Ceiling Height: 16'9" ±

Loading: 4 Drive-Ins (14' x 12')

Heat: Gas

Power:  $450 \text{ amps } \pm$ 

Sec/Blk/Lot: Sec: 835 Block: 3 Lot 10

Asking Sale Price: \$ 2,500,000

Taxes:  $$26,065.91 / year \pm$ 

- Airlines Throughout
- Set Up for Commercial Auto Body/Truck Repair Shop
- 15 Horsepower Compressor with Dryer
- 3-Ton Hoist in Shop
- 50' x 16' 4" Spray Booth with Mixing Room
- Brand New Camera & Alarm System Throughout
- LED Upgraded Lighting Throughout
- Brookhaven Industrial L1 Zoning
- Equipment Can Be Included
- Roof & HVAC ± 4 Years Old
- Brand New Hot Water Heater