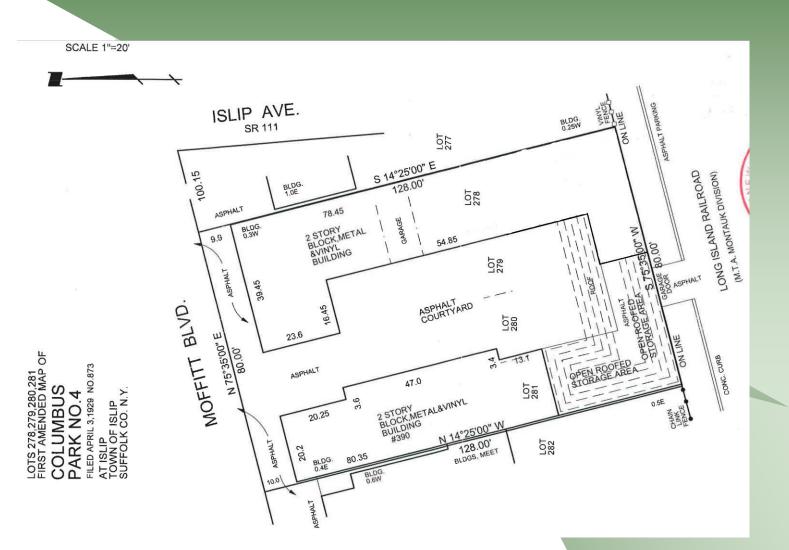

otta Licensed Real Estate Salesperson Cell: (631) 872-1180 mike@metrorealtyservices.com







#### **Exclusive Agent:**

Jeremy D. Hackett Licensed Real Estate Broker Managing Partner Cell: (516) 456-0108 jeremy@metrorealtyservices.com

### **Exclusive Agent:**

Michael F. Pisciotta Licensed Real Estate Salesperson Cell: (631) 872-1180 <u>mike@metrorealtyservices.com</u>



REALTY SERVICES LLC 201 Moreland Road, Ste 4, Hauppauge, NY 11788 (631) 770-0700 ~ info@metrorealtyservices.com www.metrorealtyservices.com

#### **Exclusive Agent:**

Jeremy D. Hackett Licensed Real Estate Broker Managing Partner Cell: (516) 456-0108 jeremy@metrorealtyservices.com

### **Exclusive Agent:**

Michael F. Pisciotta Licensed Real Estate Salesperson Cell: (631) 872-1180 <u>mike@metrorealtyservices.com</u>





#### **Exclusive Agent:**

Jeremy D. Hackett Licensed Real Estate Broker Managing Partner Cell: (516) 456-0108 jeremy@metrorealtyservices.com

### **Exclusive Agent:**

Michael F. Pisciotta Licensed Real Estate Salesperson Cell: (631) 872-1180 <u>mike@metrorealtyservices.com</u>