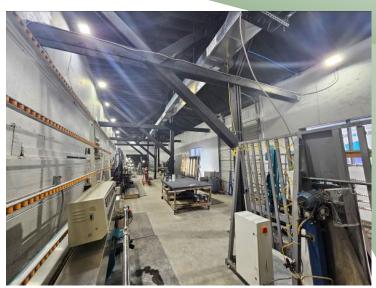

| 9,708 sf ±                     |
|--------------------------------|
| 0.25 acres ±                   |
| 10% ±                          |
| Multiple Heights (21' at peak) |
| 6                              |
| Gas                            |
| 200 amps                       |
|                                |

Sale Price: **\$1,900,000 \$1,825,000** Taxes: **\$22,481.57 / year ±** 

- Fully Renovated in 2023
- Airlines throughout
- Fenced in yard with 2 access points
- Camera System throughout
- Former lumber yard / plumbing supply house
- Just off Route 111
- Zoned Industrial 1 in Town of Islip