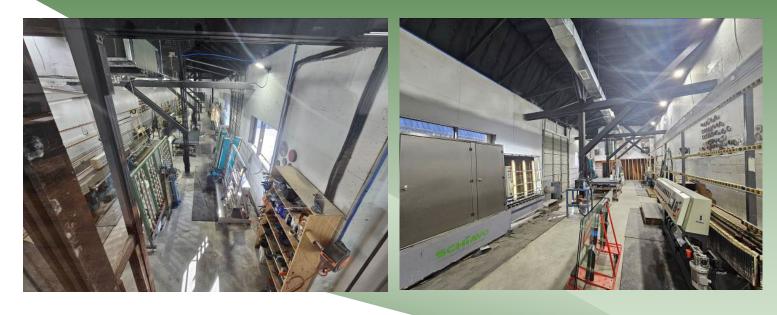

| 9,708 sf ±                     |
|--------------------------------|
| 0.25 acres ±                   |
| 10% ±                          |
| Multiple Heights (21' at peak) |
| 6                              |
| Gas                            |
| 200 amps                       |
|                                |

Sale Price: **\$1,900,000 \$1,825,000** Taxes: **\$22,481.57 / year ±** 

- Fully Renovated in 2023
- Airlines throughout
- Fenced in yard with 2 access points
- Camera System throughout
- Former lumber yard / plumbing supply house
- Just off Route 111
- Zoned Industrial 1 in Town of Islip