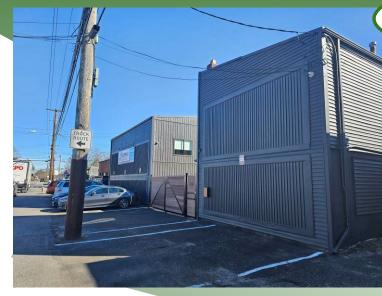

Sale Price: **\$1,900,000 \$1,825,000** Taxes: **\$22,481.57 / year ±** 

- Fully Renovated in 2023
- Airlines throughout
- Fenced in yard with 2 access points
- Camera System throughout
- Former lumber yard / plumbing supply house
- Just off Route 111
- Zoned Industrial 1 in Town of Islip