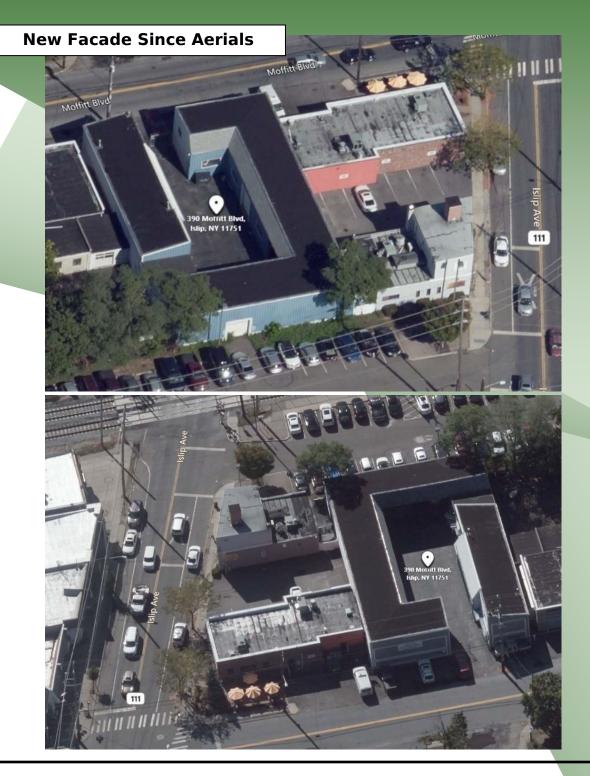

Sale Price: **\$1,900,000 \$1,825,000** Taxes: **\$22,481.57 / year ±** 

- Fully Renovated in 2023
- Airlines throughout
- Fenced in yard with 2 access points
- Camera System throughout
- Former lumber yard / plumbing supply house
- Just off Route 111
- Zoned Industrial 1 in Town of Islip