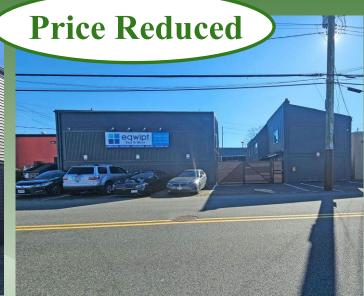

Sale Price: **\$1,900,000 \$1,825,000** Taxes: **\$22,481.57 / year ±** 

- Fully Renovated in 2023
- Airlines throughout
- Fenced in yard with 2 access points
- Camera System throughout
- Former lumber yard / plumbing supply house
- Just off Route 111
- Zoned Industrial 1 in Town of Islip