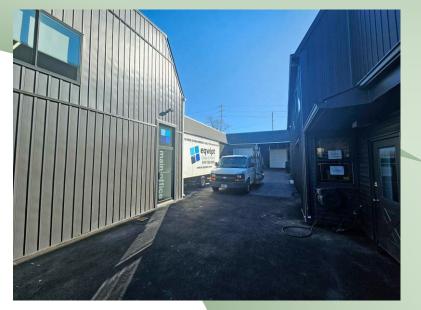

Sale Price: **\$1,900,000 \$1,825,000** Taxes: **\$22,481.57 / year ±** 

- Fully Renovated in 2023
- Airlines throughout
- Fenced in yard with 2 access points
- Camera System throughout
- Former lumber yard / plumbing supply house
- Just off Route 111
- Zoned Industrial 1 in Town of Islip