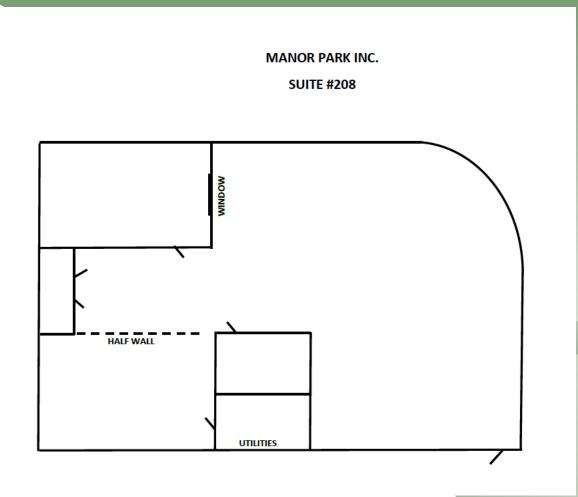

## For Lease | Office 375 Commack Road, Suite #208 Deer Park, NY 11729

Building Size: 23,070 sf

Suite Size:  $2,165 \text{ sf} \pm$ 

Parking: Ample

Elevator: Yes

- Southeast Corner Of Commack Road & Grand Boulevard.
- Corner Windowed Suite.
- 2<sup>nd</sup> Floor.
- Suite To Be Renovated.
- 24/7 Access.
- Close To Train Station.

## For Lease | Office 375 Commack Road, Suite #208 Deer Park, NY 11729