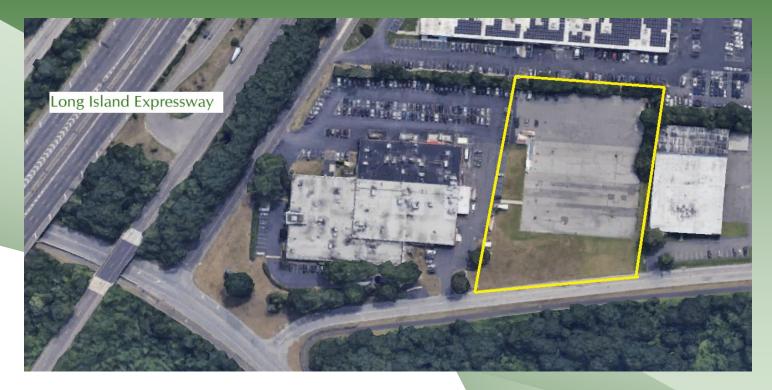

## Parking Available | Long Island Expressway | Fantastic Opportunity 35 S Service Road, Plainview NY

Available Parking: 2.73 acres  $\pm$ 

Zoning: Light Industrial (L1)

Location: Long Island Expressway S Service Road Exit & E Bethpage Road, Plainview

Truck Parking Van Parking
Tractor Parking Car Parking

Trailer parking Bus Parking

Easy access on and off The Long Island Expressway, possible divisions, upgrades available

Available for Lease. Call for Pricing