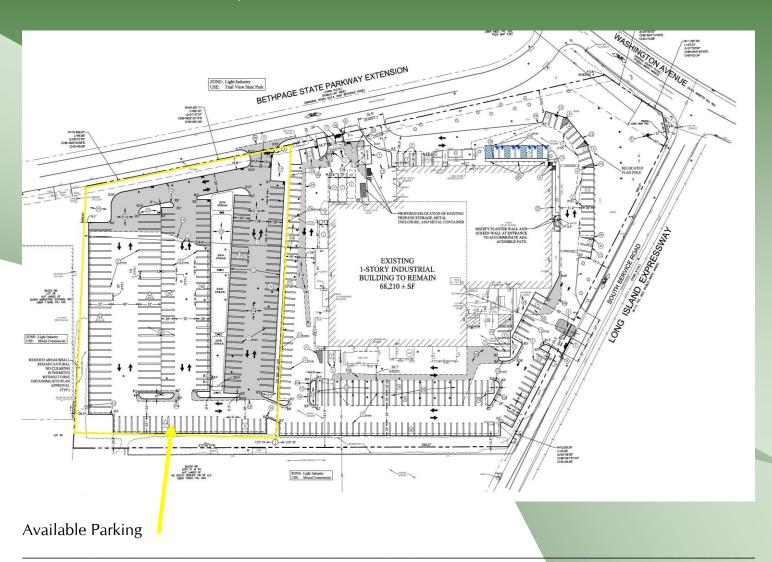

## Parking Available | Long Island Expressway | Fantastic Opportunity 35 S Service Road, Plainview NY

Truck Parking Tractor Parking Trailer parking

Van Parking Car Parking Bus Parking

Easy access on and off The Long Island Expressway, possible divisions, upgrades available

Available for Lease. Call for Pricing