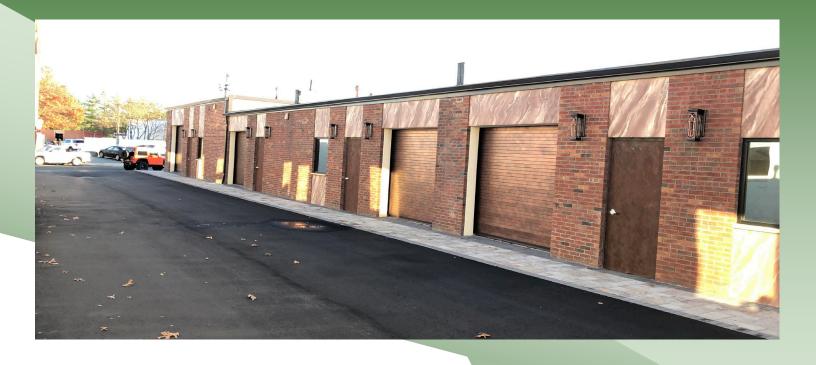

## For Lease | Industrial Unit 327 Skidmore Road (aka Skidmores Road), Deer Park NY 11729

|                       | Suite "A"        | Suite "B"      | Suite "C"        | Suite "D"        | Suite "E"        |          |
|-----------------------|------------------|----------------|------------------|------------------|------------------|----------|
| Size:<br>Office:      | 1,552 sf<br>None | 965 sf<br>None | 1,131 sf<br>None | 1,176 sf<br>None | 1,176 sf<br>None |          |
| Ceiling Height:       | 12               | 10′            | 10               | 10               | 10               | 4 SUITES |
| Power (Amps):         | 200              | 200            | 200              | 200              | 200              | LEASED   |
| Heat:                 | Gas              | Gas            | Gas              | Gas              | Gas              |          |
| Drive-Ins:            | 1                | 1              | 1                | 1                | 1                |          |
| Rent (Monthly Gross): | \                | \$1,360.00     | \                |                  | _                | <b>\</b> |

- Building Size: 6,120 sf On .33 Acres
- Available November 2024
- Building Completely Renovated Inside & Out
- Taxes Included In Rent

201 Moreland Road, Ste 4, Hauppauge, NY 11788 (631) 770-0700 ~ info@metrorealtyservices.com www.metrorealtyservices.com